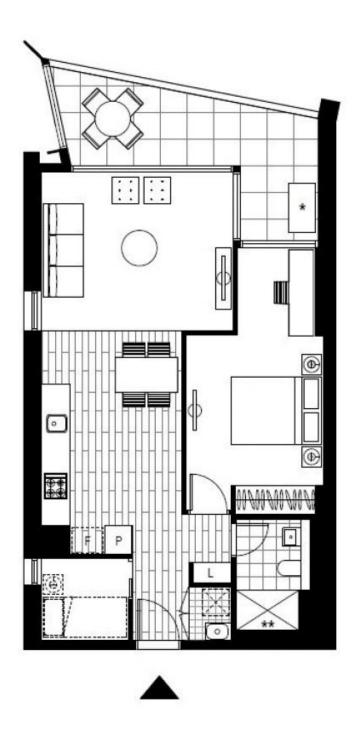

## **Brand New 1 Bedroom + Study Apartment in Pavilions By Mirvac**

This 73sqm, 1-Bedroom + Study Apartment features:

- Spacious bedroom with generous built-in wardrobes
- Open-plan living and dining area, leading to the balcony
- Contemporary kitchen with stone benchtop and Smeg appliances
- Sleek bathroom with generous vanity storage
- North facing sunny balcony, perfect for entertaining
- Internal laundry with dryer included
- Study area included, perfect for a home office
- Secure car space and storage cage included
- Ducted A/C, video intercom and NBN connectivity
- Resident access to gym, community room and open BBQ area

## \$450 per week

Contact: Christine Howison

> 02 8588 8888 0459 222 085

Type: Apartment Date Available: 12/08/2020 Bond:

\$1800

https://www.resbymirvac.com

Plans shown are only indicative of layout. Dimensions are approximate.