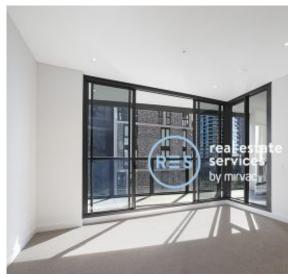

## **Brand New 1 Bedroom + Study Apartment in Pavilions By Mirvac**

This 73sqm, 1-Bedroom + Study Apartment features:

- Spacious bedroom with generous built-in wardrobes
- Open-plan living and dining area, leading to the balcony
- Contemporary kitchen with stone benchtop and Smeg appliances
- Sleek bathroom with generous vanity storage
- North facing sunny balcony, perfect for entertaining
- Internal laundry with dryer included
- Study area included, perfect for a home office
- Secure car space and storage cage included
- Ducted A/C, video intercom and NBN connectivity
- Resident access to gym, community room and open BBQ area