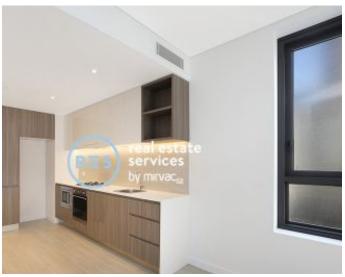

## **Brand New 1 Bedroom + Study Apartment in Pavilions By Mirvac**

This 73sqm, 1-Bedroom + Study Apartment features:

- Spacious bedroom with generous built-in wardrobes
- Open-plan living and dining area, leading to the balcony
- Contemporary kitchen with stone benchtop and Smeg appliances
- Sleek bathroom with generous vanity storage
- North facing sunny balcony, perfect for entertaining
- Internal laundry with dryer included
- Study area included, perfect for a home office
- Secure car space and storage cage included
- Ducted A/C, video intercom and NBN connectivity
- Resident access to gym, community room and open BBQ area