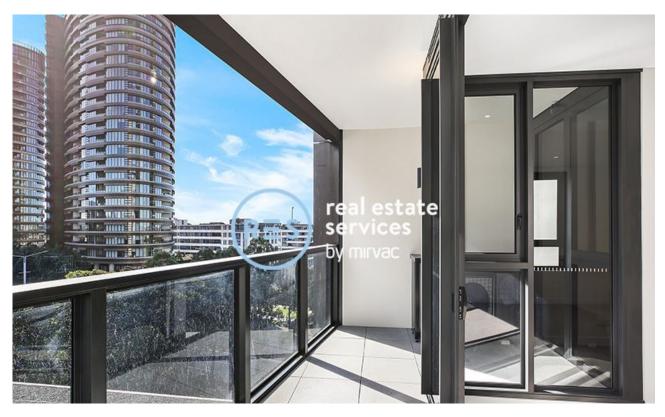

## **Brand New 1 Bedroom + Study Apartment in Pavilions By Mirvac**

This 73sqm, 1-Bedroom + Study Apartment features:

- Spacious bedroom with generous built-in wardrobes
- Open-plan living and dining area, leading to the balcony
- Contemporary kitchen with stone benchtop and Smeg appliances
- Sleek bathroom with generous vanity storage
- North facing sunny balcony, perfect for entertaining
- Internal laundry with dryer included
- Study area included, perfect for a home office
- Secure car space and storage cage included
- Ducted A/C, video intercom and NBN connectivity
- Resident access to gym, community room and open BBQ area