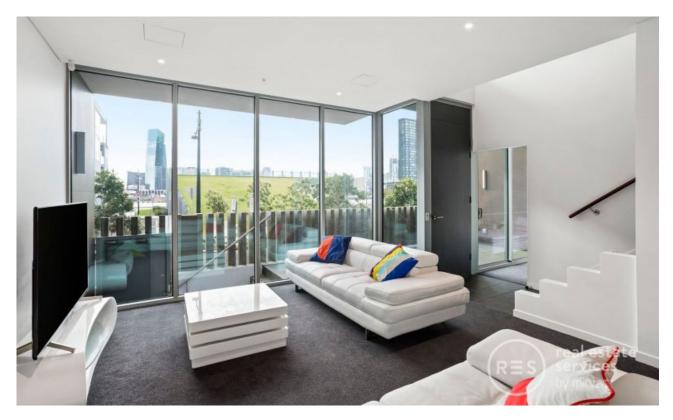

## Fully furnished townhouse

Forge is one of Melbourne's luxurious waterfront address. Next generation interiors feature gourmet kitchens complemented by European appliances and designer bathrooms finessed with chic fittings and luxe matt and metallic finishes. Expansive glazing, balconies and a plethora of winter gardens create light-filled living environments and sweeping vistas of the city, the Yarra River, the Bolte Bridge and Port Phillip Bay.

Townhouse features?
Large Internal Area? 148m2
2 outdoor areas? total 27m2
2 living spaces
Direct access from townhouse to carpark
Walk-in laundry