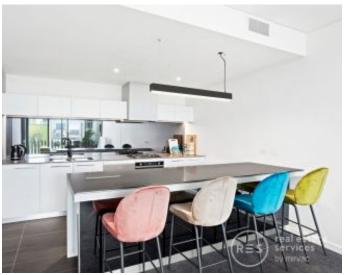

## Fully furnished townhouse

Forge is one of Melbourne's luxurious waterfront address. Next generation interiors feature gourmet kitchens complemented by European appliances and designer bathrooms finessed with chic fittings and luxe matt and metallic finishes. Expansive glazing, balconies and a plethora of winter gardens create light-filled living environments and sweeping vistas of the city, the Yarra River, the Bolte Bridge and Port Phillip Bay.