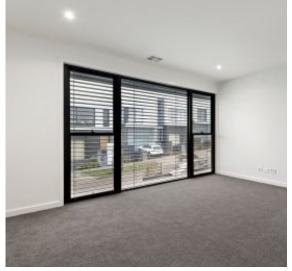

## Townhouse features:

- ? Bespoke design, quality construction and finishes
- ? 2 Car Garage with internal access
- ? Stainless steel Miele appliances including integrated dishwasher
- ? Tiled flooring throughout
- ? Large island bench and walk in pantry
- ? Mirrored robe doors to bedrooms