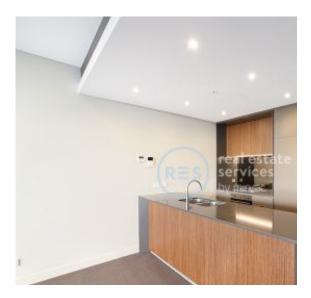

## **Spacious 2 Bedroom Apartment with Parking in Ovo** This 103sqm, 18th floor Apartment features:

- Large bedrooms with generous built-in wardrobes
- Generous living and dining area, leading to the balcony
- Contemporary kitchen with stone benchtops and Smeg appliances
- Stylish bathrooms with plenty of vanity storage, bath in ensuite
- North-facing balcony, with uninterrupted city views
- Internal laundry with dryer included
- Study nook off bedroom, perfect for a home office
- Secure car space and storage cage included
- Ducted A/C, video intercom and NBN connectivity
- 300m to Woolworths, The Social Corner and Green Square Train Station (10mins to the City)