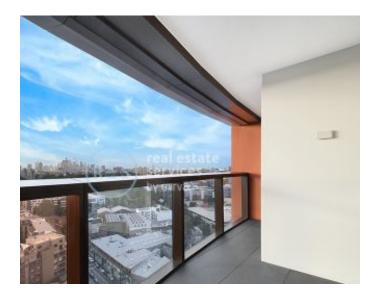

## **Spacious 2 Bedroom Apartment with Parking in Ovo** This 103sqm, 18th floor Apartment features:

- Large bedrooms with generous built-in wardrobes
- Generous living and dining area, leading to the balcony
- Contemporary kitchen with stone benchtops and Smeg appliances
- Stylish bathrooms with plenty of vanity storage, bath in ensuite
- North-facing balcony, with uninterrupted city views
- Internal laundry with dryer included
- Study nook off bedroom, perfect for a home office
- Secure car space and storage cage included
- Ducted A/C, video intercom and NBN connectivity
- 300m to Woolworths, The Social Corner and Green Square Train Station (10mins to the City)