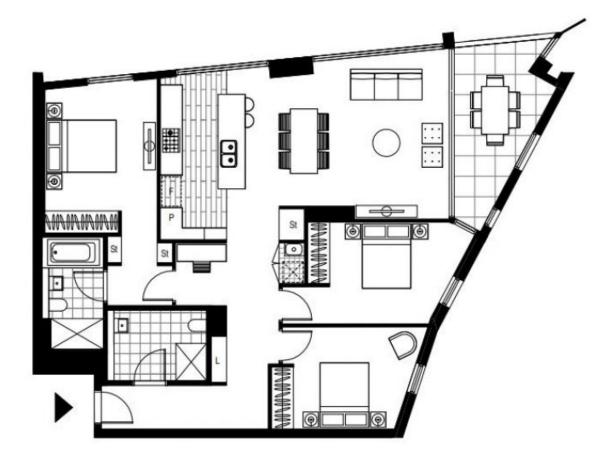

## Brand New Corner position 3 Bedroom + Media Deposit Taken - Others Available! **Apartment in Pavilions By Mirvac**

This 128sqm, 3-Bedroom + Media Apartment features:

- Spacious bedrooms with generous built-in wardrobes
- Open-plan living and dining area, leading to the balcony
- Contemporary kitchen with stone benchtops and Smeg appliances
- Sleek bathrooms with generous vanity storage, bath in ensuite
- Spacious balcony perfect for entertaining
- Internal laundry with dryer included
- Media area included, perfect for a home office
- Secure car space and storage cage included
- Ducted A/C, video intercom and NBN connectivity
- Resident access to gym, community room and open BBQ area

Plans shown are only indicative of layout. Dimensions are approximate.

SYDNEY OLYMPIC PARK, NSW 21302/2 Figtree Drive