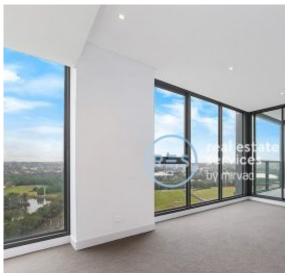

## Brand New Corner position 3 Bedroom + Media Deposit Taken - Others Available! **Apartment in Pavilions By Mirvac**

This 128sqm, 3-Bedroom + Media Apartment features:

- Spacious bedrooms with generous built-in wardrobes
- Open-plan living and dining area, leading to the balcony
- Contemporary kitchen with stone benchtops and Smeg appliances
- Sleek bathrooms with generous vanity storage, bath in ensuite
- Spacious balcony perfect for entertaining
- Internal laundry with dryer included
- Media area included, perfect for a home office
- Secure car space and storage cage included
- Ducted A/C, video intercom and NBN connectivity
- Resident access to gym, community room and open BBQ area