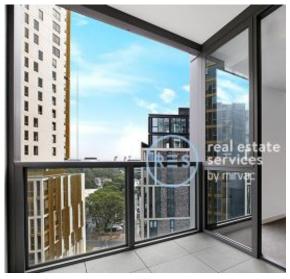

## Premium Brand New North West Facing 1 Bedroom + DEPOSIT TAKEN Media Apartment in Scarlet

This 63sqm, 1-Bedroom + Media Apartment features:

- Spacious bedroom with generous built-in wardrobes
- Open-plan living and dining area, leading to the balcony
- Contemporary kitchen with stone benchtop and Smeg appliances
- Sleek bathroom with generous vanity storage
- North West facing Sunny balcony, perfect for entertaining
- Internal laundry with dryer included
- Media area included, perfect for a home office
- Secure storage cage included
- Ducted A/C, video intercom and NBN connectivity
- Resident access to gym, community room and open BBQ area