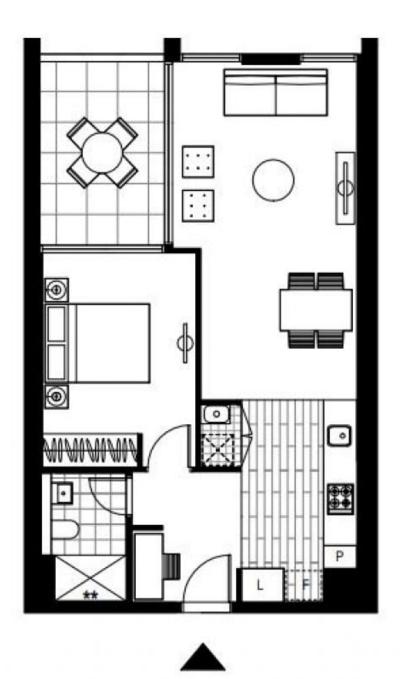

## Premium Brand New North West Facing 1 Bedroom + DEPOSIT TAKEN Media Apartment in Scarlet

This 63sqm, 1-Bedroom + Media Apartment features:

- Spacious bedroom with generous built-in wardrobes
- Open-plan living and dining area, leading to the balcony
- Contemporary kitchen with stone benchtop and Smeg appliances
- Sleek bathroom with generous vanity storage
- North West facing Sunny balcony, perfect for entertaining
- Internal laundry with dryer included
- Media area included, perfect for a home office
- Secure storage cage included
- Ducted A/C, video intercom and NBN connectivity
- Resident access to gym, community room and open BBQ area

Plans shown are only indicative of layout. Dimensions are approximate.

SYDNEY OLYMPIC PARK, NSW 21005/2 Figtree Drive