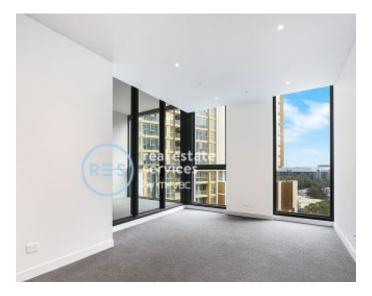

## Premium Brand New North West Facing 1 Bedroom + DEPOSIT TAKEN Media Apartment in Scarlet

This 63sqm, 1-Bedroom + Media Apartment features:

- Spacious bedroom with generous built-in wardrobes
- Open-plan living and dining area, leading to the balcony
- Contemporary kitchen with stone benchtop and Smeg appliances
- Sleek bathroom with generous vanity storage
- North West facing Sunny balcony, perfect for entertaining
- Internal laundry with dryer included
- Media area included, perfect for a home office
- Secure storage cage included
- Ducted A/C, video intercom and NBN connectivity
- Resident access to gym, community room and open BBQ area