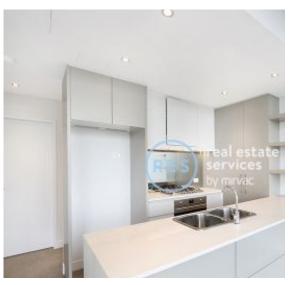

### Brand New East Facing 3 Bedroom + Media Apartment in Pavilions By Mirvac

This 117sqm, 3-Bedroom + Media Apartment features:

- Spacious bedrooms with generous built-in wardrobes
- Upgraded to exclusive colour scheme
- Open-plan living and dining area, leading to the balcony
- Contemporary kitchen with stone benchtops and Smeg appliances
- Sleek bathrooms with generous vanity storage, bath in ensuite
- East facing sunny balcony, perfect for entertaining
- Internal laundry with dryer included
- Media nook, perfect for a home office
- 2 secure car spaces (in tandem) and storage cage included
- Ducted A/C, video intercom and NBN connectivity