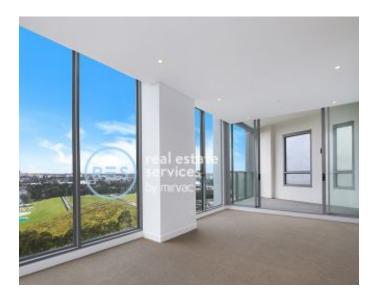

### Brand New East Facing 3 Bedroom + Media Apartment in Pavilions By Mirvac

This 117sqm, 3-Bedroom + Media Apartment features:

- Spacious bedrooms with generous built-in wardrobes
- Upgraded to exclusive colour scheme
- Open-plan living and dining area, leading to the balcony
- Contemporary kitchen with stone benchtops and Smeg appliances
- Sleek bathrooms with generous vanity storage, bath in ensuite
- East facing sunny balcony, perfect for entertaining
- Internal laundry with dryer included
- Media nook, perfect for a home office
- 2 secure car spaces (in tandem) and storage cage included
- Ducted A/C, video intercom and NBN connectivity