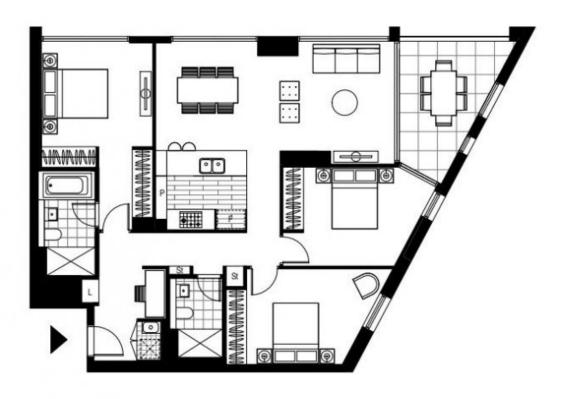

# SYDNEY OLYMPIC PARK, NSW 21002/2 Figtree Drive

### Brand New East Facing 3 Bedroom + Media Apartment in Pavilions By Mirvac

This 117sqm, 3-Bedroom + Media Apartment features:

- Spacious bedrooms with generous built-in wardrobes
- Upgraded to exclusive colour scheme
- Open-plan living and dining area, leading to the balcony
- Contemporary kitchen with stone benchtops and Smeg appliances
- Sleek bathrooms with generous vanity storage, bath in ensuite
- East facing sunny balcony, perfect for entertaining
- Internal laundry with dryer included
- Media nook, perfect for a home office
- 2 secure car spaces (in tandem) and storage cage included
- Ducted A/C, video intercom and NBN connectivity