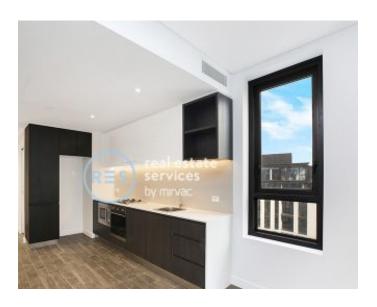

## Brand New 1 Bedroom + Study Apartment in Pavilions By Mirvac

This 73sqm, 1-Bedroom + Study Apartment features:

- Spacious bedroom with generous built-in wardrobes
- Open-plan living and dining area, leading to the balcony
- Contemporary kitchen with stone benchtops and Smeg appliances
- Sleek bathroom with generous vanity storage
- North facing balcony, perfect for entertaining
- Internal laundry with dryer included
- Study area included, perfect for a home office
- Secure Parking and Storage cage included
- Ducted A/C, video intercom and NBN connectivity
- Resident access to gym, community room and open BBQ area