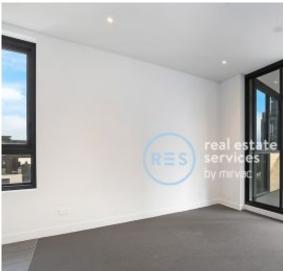

## Brand New 1 Bedroom + Study Apartment in Pavilions By Mirvac

This 73sqm, 1-Bedroom + Study Apartment features:

- Spacious bedroom with generous built-in wardrobes
- Open-plan living and dining area, leading to the balcony
- Contemporary kitchen with stone benchtops and Smeg appliances
- Sleek bathroom with generous vanity storage
- North facing balcony, perfect for entertaining
- Internal laundry with dryer included
- Study area included, perfect for a home office
- Secure Parking and Storage cage included
- Ducted A/C, video intercom and NBN connectivity
- Resident access to gym, community room and open BBQ area