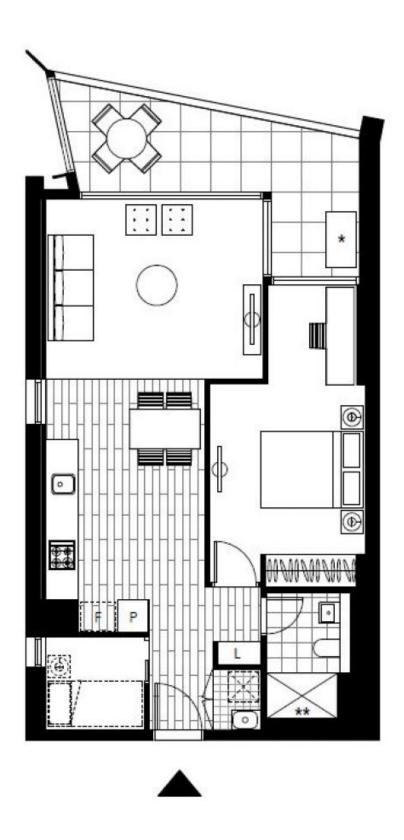

## Brand New 1 Bedroom + Study Apartment in Pavilions By Mirvac

This 73sqm, 1-Bedroom + Study Apartment features:

- Spacious bedroom with generous built-in wardrobes
- Open-plan living and dining area, leading to the balcony
- Contemporary kitchen with stone benchtops and Smeg appliances
- Sleek bathroom with generous vanity storage
- North facing balcony, perfect for entertaining
- Internal laundry with dryer included
- Study area included, perfect for a home office
- Secure Parking and Storage cage included
- Ducted A/C, video intercom and NBN connectivity
- Resident access to gym, community room and open BBQ area

#### **DEPOSIT TAKEN**

Contact: Matthew Matthews

02 8588 8888 0418 266 590 Christine Howison 02 8588 8888 0459 222 085

Type: Apartment

Date Available: 30/07/2020

\$1800

https://www.resbymirvac.com

Plans shown are only indicative of layout. Dimensions are approximate.