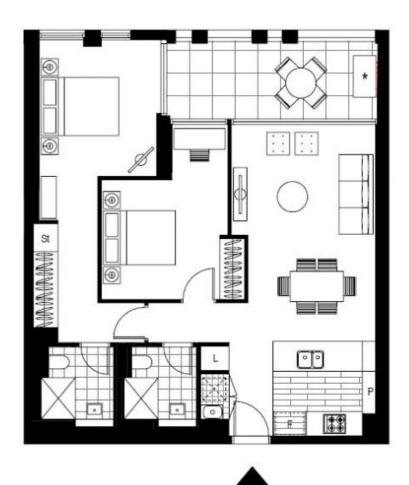

### 2 BED

# Brand New South East Facing 2 Bedroom Apartment in Pavilions By Mirvac

This 89sqm, 2-Bedroom Apartment features:

- Spacious bedrooms with generous built-in wardrobes
- Open-plan living and dining area, leading to the balcony
- Contemporary kitchen with stone benchtops and Smeg appliances
- Sleek bathrooms with generous vanity storage
- South East facing balcony, perfect for entertaining
- Internal laundry with dryer included
- Secure car space and storage cage included
- Ducted A/C, video intercom and NBN connectivity
- Resident access to gym, community room and open BBQ area
- 550m to the Olympic Park Train Station, 650m to the Bicentennial Park, 700m to ANZ Stadium