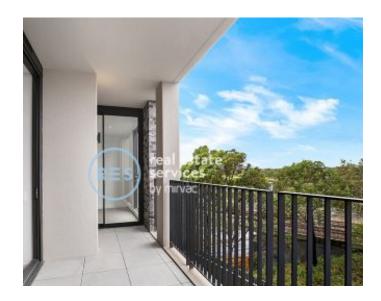

# Brand New South East Facing 2 Bedroom Apartment in Pavilions By Mirvac

This 89sqm, 2-Bedroom Apartment features:

- Spacious bedrooms with generous built-in wardrobes
- Open-plan living and dining area, leading to the balcony
- Contemporary kitchen with stone benchtops and Smeg appliances
- Sleek bathrooms with generous vanity storage
- South East facing balcony, perfect for entertaining
- Internal laundry with dryer included
- Secure car space and storage cage included
- Ducted A/C, video intercom and NBN connectivity
- Resident access to gym, community room and open BBQ area
- 550m to the Olympic Park Train Station, 650m to the Bicentennial Park, 700m to ANZ Stadium