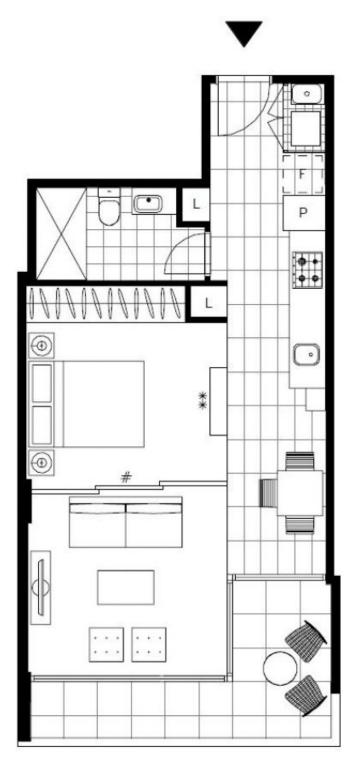

liding partition to living area
- Sleek bathroom with plenty of storage
- Contemporary kitchen with stone benchtops and Miele appliances
- Near new fridge included
- Generous balcony
- Internal laundry with washer and dryer included
- Ducted A/C, video intercom and NBN connectivity
- 500m to buses, the light rail and the Tramsheds
- Parking available for an extra fee

## available: 02 8588 8888

BATH

BED

RES

| Contact:                    | Naz Sabzpouri |
|-----------------------------|---------------|
|                             | 02 8588 8888  |
|                             | 0401 545 440  |
| Туре:                       | Apartment     |
| Date Available:             | 18/07/2020    |
| Bond:                       | \$1920        |
| https://www.resbymirvac.com |               |



Plans shown are only indicative of layout. Dimensions are approximate.