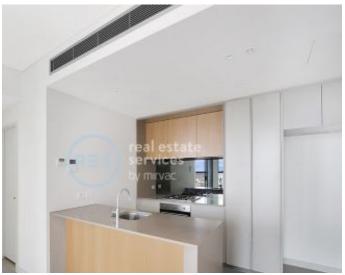

## Stunning Level 20, 1 Bedroom Apartment in Zetland

This 61sqm, 1-Bedroom Apartment features:

- Spacious bedroom with generous built-in wardrobe
- Open-plan living and dining area, leading to the balcony
- Contemporary kitchen with stone benchtops and Smeg appliances
- Ultramodern bathroom with plenty of vanity storage
- Sunny balcony, with sprawling city and district views
- Internal laundry with dryer included
- Secure storage cage included
- Ducted A/C, video intercom and NBN connectivity
- 300m to Woolworths, The Social Corner and Green Square Train Station (10mins to the City)