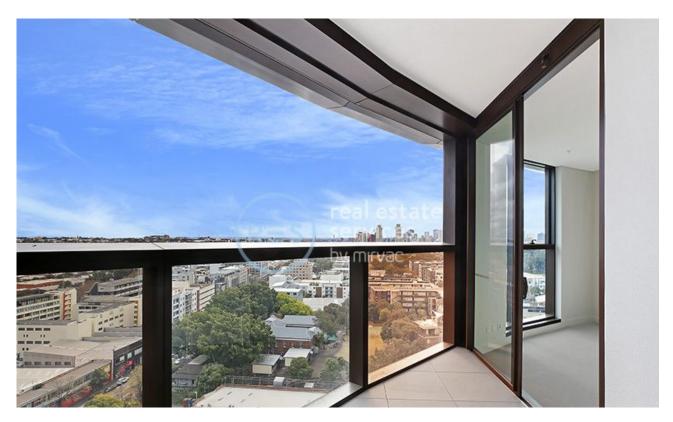

## Stunning Level 20, 1 Bedroom Apartment in Zetland

This 61sqm, 1-Bedroom Apartment features:

- Spacious bedroom with generous built-in wardrobe
- Open-plan living and dining area, leading to the balcony
- Contemporary kitchen with stone benchtops and Smeg appliances
- Ultramodern bathroom with plenty of vanity storage
- Sunny balcony, with sprawling city and district views
- Internal laundry with dryer included
- Secure storage cage included
- Ducted A/C, video intercom and NBN connectivity
- 300m to Woolworths, The Social Corner and Green Square Train Station (10mins to the City)