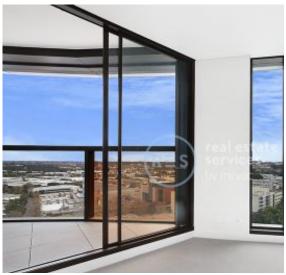

## Stunning Level 20, 1 Bedroom Apartment in Zetland

This 61sqm, 1-Bedroom Apartment features:

- Spacious bedroom with generous built-in wardrobe
- Open-plan living and dining area, leading to the balcony
- Contemporary kitchen with stone benchtops and Smeg appliances
- Ultramodern bathroom with plenty of vanity storage
- Sunny balcony, with sprawling city and district views
- Internal laundry with dryer included
- Secure storage cage included
- Ducted A/C, video intercom and NBN connectivity
- 300m to Woolworths, The Social Corner and Green Square Train Station (10mins to the City)