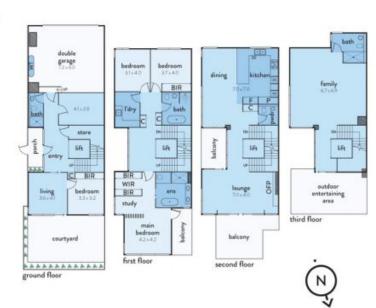

A ground floor covers all your bases with a relaxed living zone, bedroom, study, sleek bathroom, and a generous undercover entertaining area. Three more bedrooms can be found on the first floor, with one of these bedrooms being the exquisite master retreat which boasts marvellous water views, sizeable balcony, study area, walk-in robe, and sumptuous

double vanity ensuite with a chic freestanding bath. This level further has a stylish bathroom and large laundry.

| \$3,550,000 - \$3,750,000   |              |
|-----------------------------|--------------|
| Contact:                    | Baden Lucas  |
|                             | 03 9645 1199 |
|                             | 0418 888 751 |
| Туре:                       | House        |
| Sold Date:                  | 16/02/2021   |
| https://www.resbymirvac.com |              |

## 200 RIVER ESPLANADE, DOCKLANDS

This floorplan is an artist's impression only, it contains information that we believe to be reliable however we cannot guarantee and accept no responsibility for the accuracy of information supplied. All dimensions are indicative and itsted in metres. Interested parties should take their own measurements or engage the services of a licensed surveyor.

Plans shown are only indicative of layout. Dimensions are approximate.