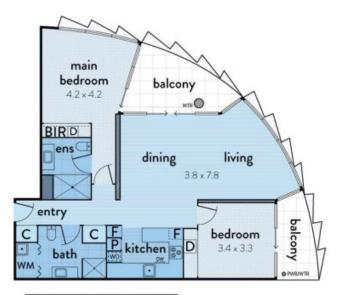

## 507/94 RIVER ESPLANADE, **DOCKLANDS**

This floorplan is an artist's impression only, it contains information that we believe to be reliable however we cannot guarantee and accept no responsibility for the accuracy of information supplied. All dimensions are indicative and listed in metres, interested parties should take their own measurements or engage the services of a licensed surveyor.

Plans shown are only indicative of layout. Dimensions are approximate.