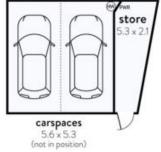

## 507/94 RIVER ESPLANADE, **DOCKLANDS**

This floorplan is an artist's impression only, it contains information that we believe to be reliable however we cannot guarantee and accept no responsibility for the accuracy of information supplied. All dimensions are indicative and listed in metres, interested parties should take their own measurements or engage the services of a licensed surveyor.

Plans shown are only indicative of layout. Dimensions are approximate.