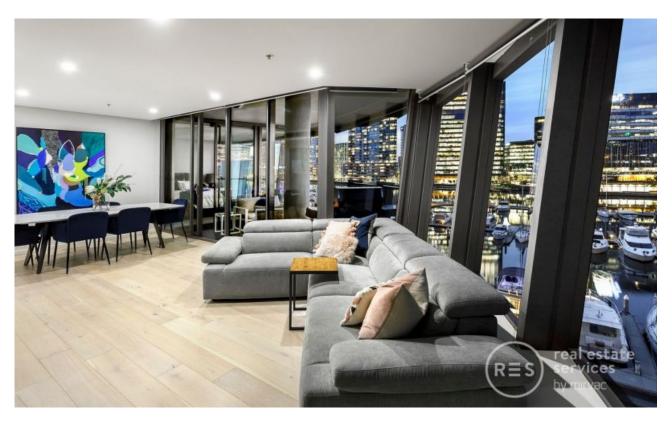

### The apex of luxurious and generous ?Tower 5' living

A masterpiece of stunningly renovated apartment living which further delivers a wealth of incredible indoor and outdoor space and an enviable riverside location allowing for breathtaking views of the marina and CBD, this 2 bedroom, 2 bathroom, 2 car space apartment is simply spectacular!

On the top floor of the boutique section of the ?Tower 5' complex in Yarra's Edge, this stellar apartment has a genuine penthouse feel to it while also promising 128 sqm of total space.

? Make the most of the north-east orientation as well as terrific privacy with only two direct neighbours

? Refurbished updates include grand oak timber flooring, high quality carpet, and motorised blinds in the living zone and bedrooms