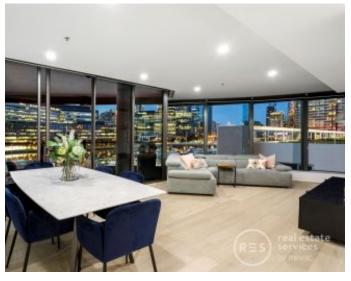

### The apex of luxurious and generous ?Tower 5' living

A masterpiece of stunningly renovated apartment living which further delivers a wealth of incredible indoor and outdoor space and an enviable riverside location allowing for breathtaking views of the marina and CBD, this 2 bedroom, 2 bathroom, 2 car space apartment is simply spectacular!

On the top floor of the boutique section of the ?Tower 5' complex in Yarra's Edge, this stellar apartment has a genuine penthouse feel to it while also promising 128 sqm of total space.

? Make the most of the north-east orientation as well as terrific privacy with only two direct neighbours

? Refurbished updates include grand oak timber flooring, high quality carpet, and motorised blinds in the living zone and bedrooms