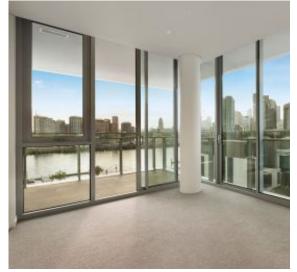

## A flawless Docklands Sanctuary

From the stunningly considered floorplan to interiors that are flawless and of exceptional quality, this incredible 2 bedroom 2 bathroom property in the coveted Forge residential building also exhibits breathtaking views across the Yarra and City! With expansive open-plan lounge and dining zone, and generous undercover balcony terrace. The gourmet kitchen will be a pleasure to prepare meals thanks to premium stone, immense island bench, elegant storage options, and stainless-steel appliances. Excellent built-in storage in all bedrooms including access to the terrace from master bedroom along with a chic vanity ensuite with designer storage cupboards. Also enjoy a fantastic study nook, gorgeous central bathroom, separate laundry, ducted heating and cooling, secure intercom, and 2 secure car spaces. Residents also have additional access to the Wharf's Club with gym, pool and caf? as well as a private kitchen/dining room and cinema.