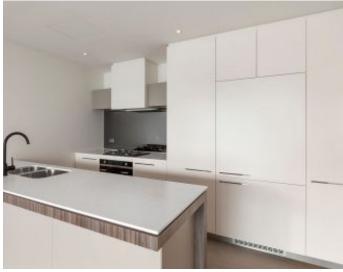

## A flawless Docklands Sanctuary

From the stunningly considered floorplan to interiors that are flawless and of exceptional quality, this incredible 2 bedroom 2 bathroom property in the coveted Forge residential building also exhibits breathtaking views across the Yarra and City! With expansive open-plan lounge and dining zone, and generous undercover balcony terrace. The gourmet kitchen will be a pleasure to prepare meals thanks to premium stone, immense island bench, elegant storage options, and stainless-steel appliances. Excellent built-in storage in all bedrooms including access to the terrace from master bedroom along with a chic vanity ensuite with designer storage cupboards. Also enjoy a fantastic study nook, gorgeous central bathroom, separate laundry, ducted heating and cooling, secure intercom, and 2 secure car spaces. Residents also have additional access to the Wharf's Club with gym, pool and caf? as well as a private kitchen/dining room and cinema.