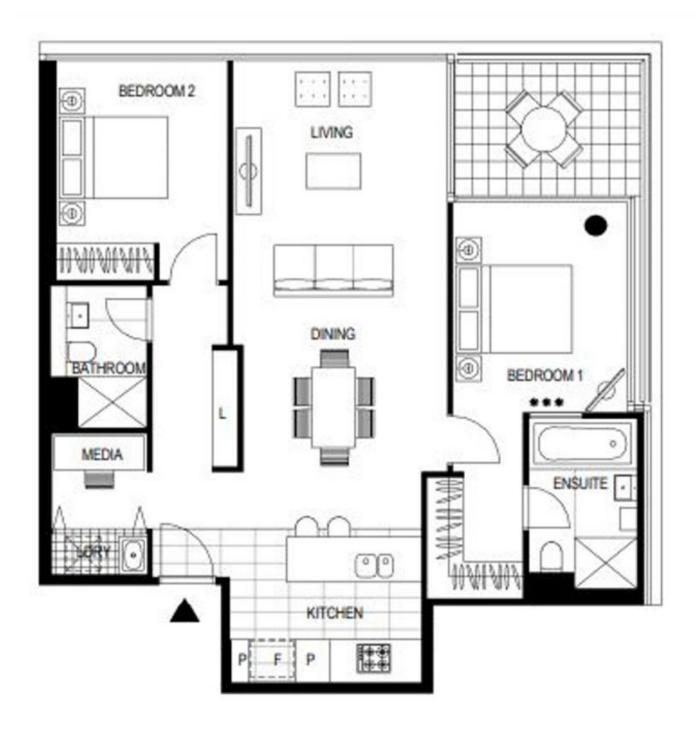

## A flawless Docklands Sanctuary

From the stunningly considered floorplan to interiors that are flawless and of exceptional quality, this incredible 2 bedroom 2 bathroom property in the coveted Forge residential building also exhibits breathtaking views across the Yarra and City! With expansive open-plan lounge and dining zone, and generous undercover balcony terrace. The gourmet kitchen will be a pleasure to prepare meals thanks to premium stone, immense island bench, elegant storage options, and stainless-steel appliances. Excellent built-in storage in all bedrooms including access to the terrace from master bedroom along with a chic vanity ensuite with designer storage cupboards. Also enjoy a fantastic study nook, gorgeous central bathroom, separate laundry, ducted heating and cooling, secure intercom, and 2 secure car spaces. Residents also have additional access to the Wharf's Club with gym, pool and caf? as well as a private kitchen/dining room and cinema.

LEVEL 4,5

Plans shown are only indicative of layout. Dimensions are approximate.