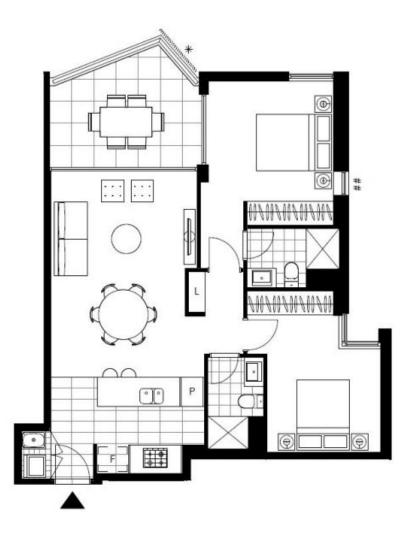

## GLEBE, NSW 2607/7 Scotsman Street

This 84sqm, 4th floor Apartment features:

Stylish 2-Bedroom Apartment in Harold Park

Immerse yourself in Harold Park with this neat Two Bedroom

- Spacious bedrooms with generous built-in wardrobes
- Modern kitchen with stone benchtops and Miele appliances
- Large balcony, perfect for entertaining
- Open-plan living and dining area
- Sleek bathrooms with vanity storage
- Internal laundry with washer and dryer included
- Secure car space and storage cage included
- Ducted A/C, video intercom and NBN connectivity
- 450m to the Heritage-listed Tramsheds, light rail station and public transport

## Deposit Taken | More are available: 02 8588 8888

Contact: Naz Sabzpouri

02 8588 8888 0401 545 440

Type: Apartment
Date Available: 17/06/2020
Bond: \$3180

https://www.resbymirvac.com

Plans shown are only indicative of layout. Dimensions are approximate.