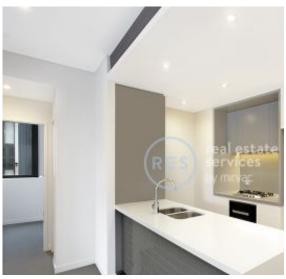

## GLEBE, NSW 2607/7 Scotsman Street

This 84sqm, 4th floor Apartment features:

Stylish 2-Bedroom Apartment in Harold Park

Immerse yourself in Harold Park with this neat Two Bedroom

- Spacious bedrooms with generous built-in wardrobes
- Modern kitchen with stone benchtops and Miele appliances
- Large balcony, perfect for entertaining
- Open-plan living and dining area
- Sleek bathrooms with vanity storage
- Internal laundry with washer and dryer included
- Secure car space and storage cage included
- Ducted A/C, video intercom and NBN connectivity
- 450m to the Heritage-listed Tramsheds, light rail station and public transport