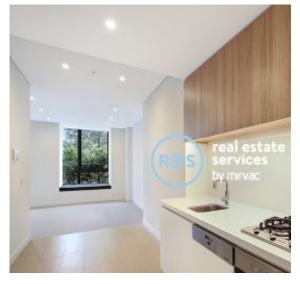

## Deposit Taken | More are available, call our team on: 02 8588 8888

This 62sqm, 1-Bedroom Apartment features: 300m to Mirvac's Tramsheds | 62sqm One Bedroom Unique 1-Bedroom Apartment in Harold Park

- Spacious bedroom with generous built-in wardrobes
- Open-plan living and dining area, leading to the balcony
- Contemporary kitchen with stone benchtop and Miele appliances
- Sleek bathroom with plenty of storage
- West-facing balcony, perfect for entertaining
- Internal laundry with washer and dryer included
- Secure storage cage included
- Ducted A/C, video intercom and NBN connectivity
- 300m to Tramsheds, light rail station and public transport