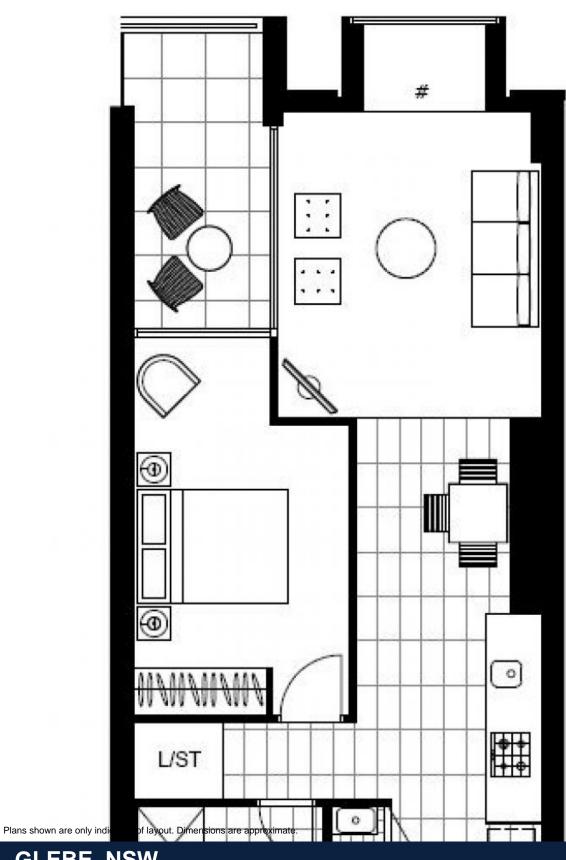

## **GLEBE, NSW** 8/1 Cullen Close

## Deposit Taken | More are available, call our team on: 02 8588 8888

This 62sqm, 1-Bedroom Apartment features: 300m to Mirvac's Tramsheds | 62sqm One Bedroom Unique 1-Bedroom Apartment in Harold Park

- Spacious bedroom with generous built-in wardrobes
- Open-plan living and dining area, leading to the balcony
- Contemporary kitchen with stone benchtop and Miele appliances
- Sleek bathroom with plenty of storage
- West-facing balcony, perfect for entertaining
- Internal laundry with washer and dryer included
- Secure storage cage included
- Ducted A/C, video intercom and NBN connectivity
- 300m to Tramsheds, light rail station and public transport