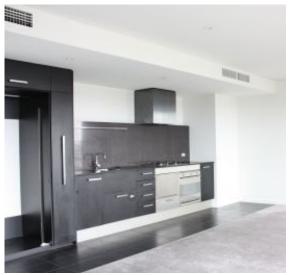

## 1 bedroom located on Yarra's Edge

A great opportunity exists to secure a

much loved spacious one bedroom apartment in the heart of Docklands. This superb apartment features a generous living area with floor to ceiling glass capturing views to Port Phillip Bay and beyond. The adjoining kitchen is ideal for entertaining and features a fully equipped kitchen with stainless appliances including dishwasher and gas cooking. The large bedroom includes a walk-in-robe and glimpses of Port Phillip Bay. This apartment is fully air conditioned/heated, features a large balcony and a secure car space.