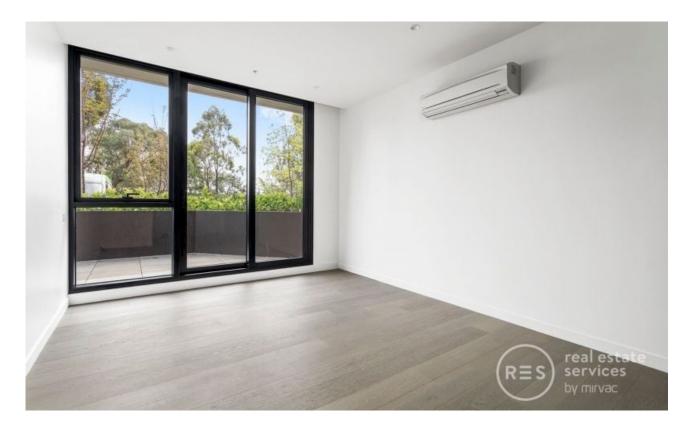

## Beautiful light-filled apartment with garden views ? entertainer's dream

With lush parklands at its doorstep; where style, privacy and timeless design blends with nature, beauty and freedom. Unique, exclusive and limited, this is a lifestyle of distinction.

Apartment features:

- ? Bespoke design, quality construction and finishes
- ? Large internal space of 66m2
- ? Balcony ? 22m2 ? overlooking park ? great for entertaining
- ? Storage cage near car spaces
- ? 1 car space
- ? Split System heating and cooling to living room and master bedroom
- ? Generous cupboard space