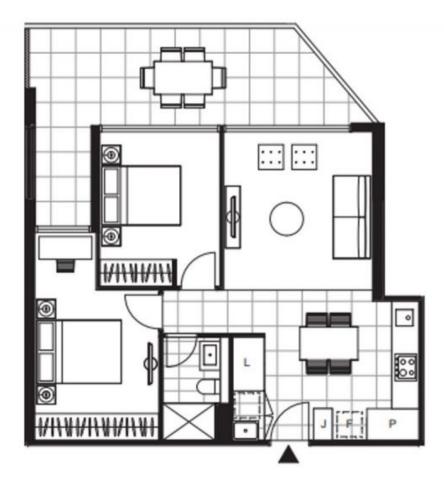

GROUND FLOOR

Plans shown are only indicative of layout. Dimensions are approximate.