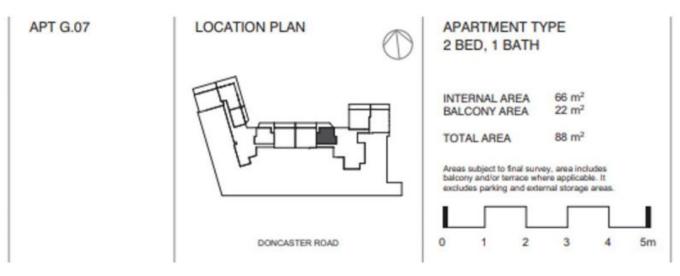

Apartment features:

- ? Bespoke design, quality construction and finishes
- ? Large internal space of 66m2
- ? Balcony ? 22m2 ? overlooking park ? great for entertaining
- ? Storage cage near car spaces
- ? 1 car space
- ? Split System heating and cooling to living room and master bedroom
- ? Generous cupboard space

GROUND FLOOR

Plans shown are only indicative of layout. Dimensions are approximate.