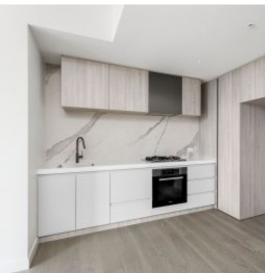

Apartment features:

- ? Bespoke design, quality construction and finishes
- ? Large internal space of 66m2
- ? Balcony ? 22m2 ? overlooking park ? great for entertaining
- ? Storage cage near car spaces
- ? 1 car space
- ? Split System heating and cooling to living room and master bedroom
- ? Generous cupboard space