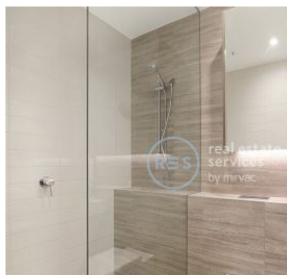

## Modern 2-Bedroom Apartment in Green Square! This 81sqm, 3rd floor Apartment features:

- Spacious bedrooms with generous built-in wardrobes
- Open-plan living and dining area, leading to the balcony
- Contemporary kitchen with stone benchtops and Smeg appliances
- Sleek bathroom with plenty of vanity storage
- Generous balcony, great for entertaining
- Internal laundry with dryer included
- Secure storage cage included
- Ducted A/C, video intercom and NBN connectivity
- 300m to Woolworths, The Social Corner and Green Square Train Station (10mins to the City)  $\,$