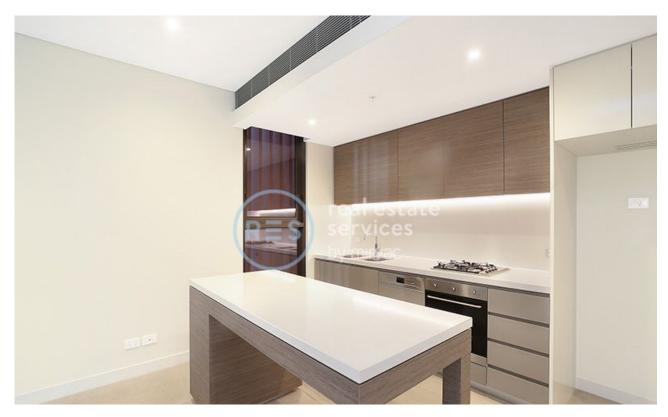

## Modern 2-Bedroom Apartment in Green Square! This 81sqm, 3rd floor Apartment features:

- Spacious bedrooms with generous built-in wardrobes
- Open-plan living and dining area, leading to the balcony
- Contemporary kitchen with stone benchtops and Smeg appliances
- Sleek bathroom with plenty of vanity storage
- Generous balcony, great for entertaining
- Internal laundry with dryer included
- Secure storage cage included
- Ducted A/C, video intercom and NBN connectivity
- 300m to Woolworths, The Social Corner and Green Square Train Station (10mins to the City)  $\,$