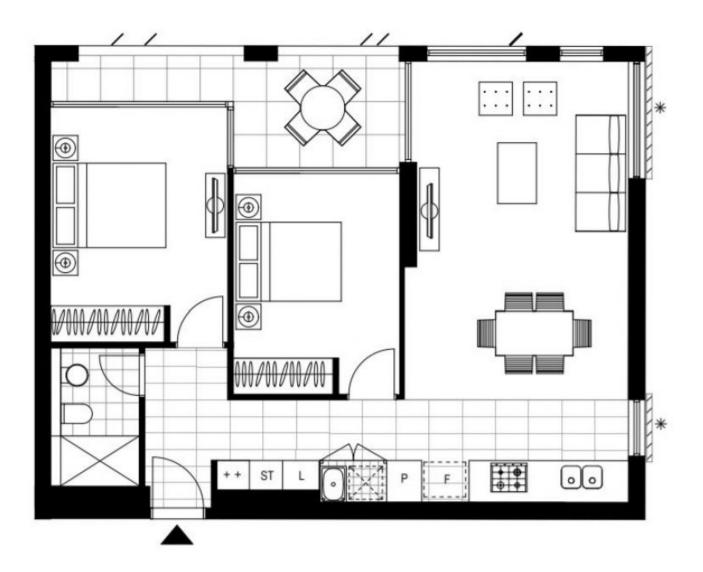

## Modern 2-Bedroom Apartment in Green Square! This 81sqm, 3rd floor Apartment features:

- Spacious bedrooms with generous built-in wardrobes
- Open-plan living and dining area, leading to the balcony
- Contemporary kitchen with stone benchtops and Smeg appliances
- Sleek bathroom with plenty of vanity storage
- Generous balcony, great for entertaining
- Internal laundry with dryer included
- Secure storage cage included
- Ducted A/C, video intercom and NBN connectivity
- 300m to Woolworths, The Social Corner and Green Square Train Station (10mins to the City)  $\,$

## **DEPOSIT TAKEN - More Apartments Available!**

Contact: Carmen Whiteley

02 8588 8888 0497 555 519

Type: Apartment
Date Available: 29/06/2020
Bond: \$2380

https://www.resbymirvac.com

Plans shown are only indicative of layout. Dimensions are approximate.