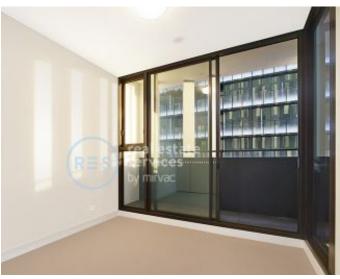

## Modern 2-Bedroom Apartment in Green Square! This 81sqm, 3rd floor Apartment features:

- Spacious bedrooms with generous built-in wardrobes
- Open-plan living and dining area, leading to the balcony
- Contemporary kitchen with stone benchtops and Smeg appliances
- Sleek bathroom with plenty of vanity storage
- Generous balcony, great for entertaining
- Internal laundry with dryer included
- Secure storage cage included
- Ducted A/C, video intercom and NBN connectivity
- 300m to Woolworths, The Social Corner and Green Square Train Station (10mins to the City)  $\,$