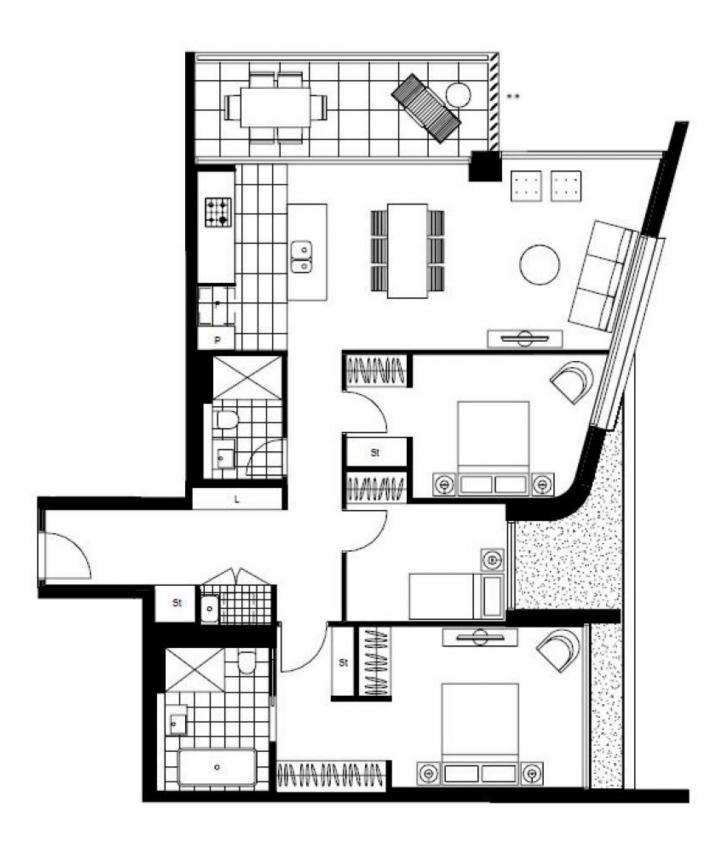

## BED

## Two Bedroom + Study Apartment in St Leonards Square

This spacious, 115sqm Apartment features:

- Separate study room, perfect for a home office or nursery
- Open-plan living and dining area with generous ceiling height
- Modern kitchen with stone benchtops and Miele appliances
- Luxurious bathrooms with plenty of storage, bath in ensuite
- Well-appointed bedrooms with built-in wardrobes
- Large balcony, perfect for entertaining
- Internal laundry with dryer included
- Secure car space and storage cage included
- Ducted A/C, video intercom and NBN connectivity
- Resident access to the pool, spa, sauna, steam room and outdoor terrace