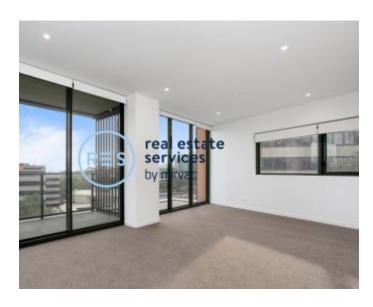

## Two Bedroom + Study Apartment in St Leonards Square

This spacious, 115sqm Apartment features:

- Separate study room, perfect for a home office or nursery
- Open-plan living and dining area with generous ceiling height
- Modern kitchen with stone benchtops and Miele appliances
- Luxurious bathrooms with plenty of storage, bath in ensuite
- Well-appointed bedrooms with built-in wardrobes
- Large balcony, perfect for entertaining
- Internal laundry with dryer included
- Secure car space and storage cage included
- Ducted A/C, video intercom and NBN connectivity
- Resident access to the pool, spa, sauna, steam room and outdoor terrace