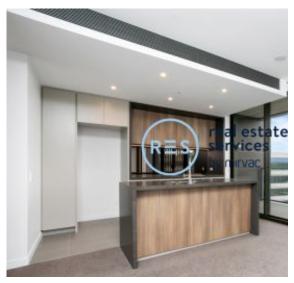

## Two Bedroom + Study Apartment in St Leonards Square

This spacious, 115sqm Apartment features:

- Separate study room, perfect for a home office or nursery
- Open-plan living and dining area with generous ceiling height
- Modern kitchen with stone benchtops and Miele appliances
- Luxurious bathrooms with plenty of storage, bath in ensuite
- Well-appointed bedrooms with built-in wardrobes
- Large balcony, perfect for entertaining
- Internal laundry with dryer included
- Secure car space and storage cage included
- Ducted A/C, video intercom and NBN connectivity
- Resident access to the pool, spa, sauna, steam room and outdoor terrace