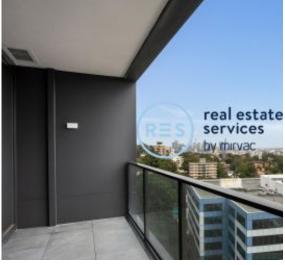

## Two Bedroom + Study Apartment in St Leonards DEPOSIT TAKEN Square

This spacious, 115sqm Apartment features:

- Separate study room, perfect for a home office or nursery
- Open-plan living and dining area with generous ceiling height
- Modern kitchen with stone benchtops and Miele appliances
- Luxurious bathrooms with plenty of storage, bath in ensuite
- Well-appointed bedrooms with built-in wardrobes
- Large balcony with great views
- Internal laundry with dryer included
- Secure car space and storage cage included
- Ducted A/C, video intercom and NBN connectivity