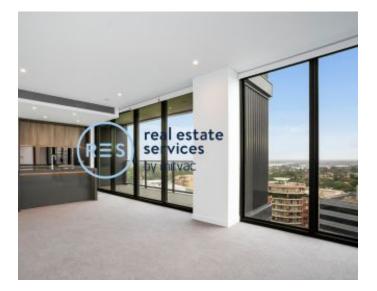

## Two Bedroom + Study Apartment in St Leonards DEPOSIT TAKEN Square

This spacious, 115sqm Apartment features:

- Separate study room, perfect for a home office or nursery
- Open-plan living and dining area with generous ceiling height
- Modern kitchen with stone benchtops and Miele appliances
- Luxurious bathrooms with plenty of storage, bath in ensuite
- Well-appointed bedrooms with built-in wardrobes
- Large balcony with great views
- Internal laundry with dryer included
- Secure car space and storage cage included
- Ducted A/C, video intercom and NBN connectivity