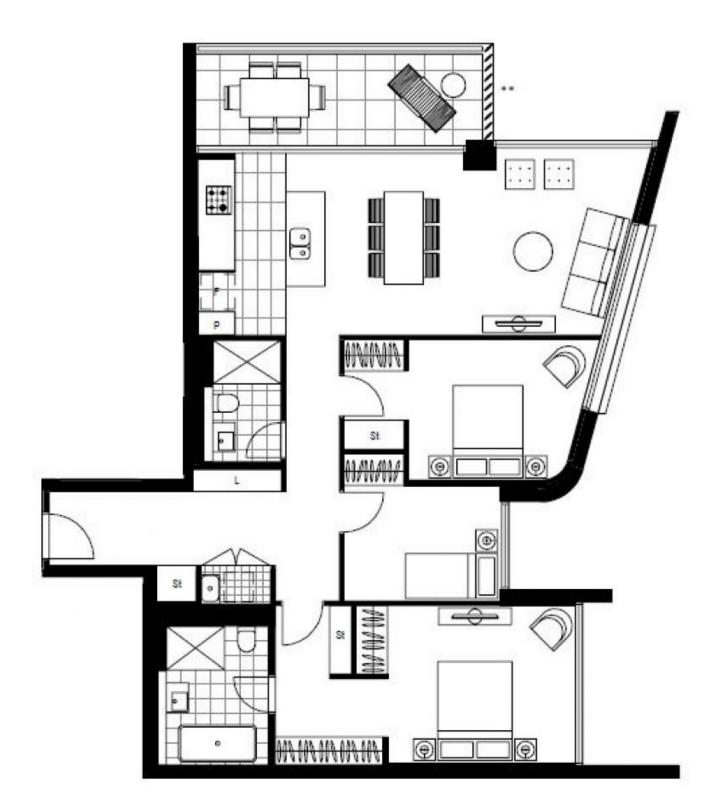

## Two Bedroom + Study Apartment in St Leonards DEPOSIT TAKEN Square

This spacious, 115sqm Apartment features:

- Separate study room, perfect for a home office or nursery
- Open-plan living and dining area with generous ceiling height
- Modern kitchen with stone benchtops and Miele appliances
- Luxurious bathrooms with plenty of storage, bath in ensuite
- Well-appointed bedrooms with built-in wardrobes
- Large balcony with great views
- Internal laundry with dryer included
- Secure car space and storage cage included
- Ducted A/C, video intercom and NBN connectivity

Plans shown are only indicative of layout. Dimensions are approximate.