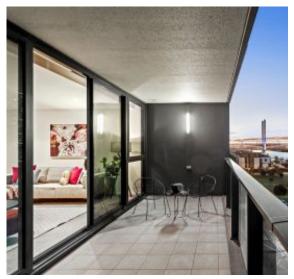

- ? Apartment is stunningly presented and a dream for owner-occupiers
- ? North-facing orientation gives you uninterrupted vistas of the Yarra River as well as green views of the parklands below
- ? Generous undercover balcony is the ideal place to soak in the water views over breezy summer dinners and cheeky weekend wines
- ? Central living and dining zone has wonderful light and a great open design