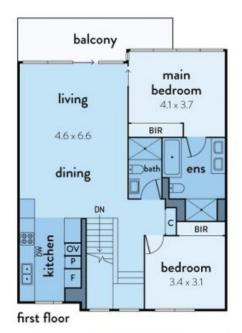

## 514/13 POINT PARK CRESCENT, **DOCKLANDS**

This floorplan is an artist's impression only, it contains information that we believe to be reliable however we cannot guarantee and accept no responsibility for the accuracy of information supplied. All dimensions are indicative and listed in metres, interested parties should take their own measurements or engage the services of a licensed surveyor.