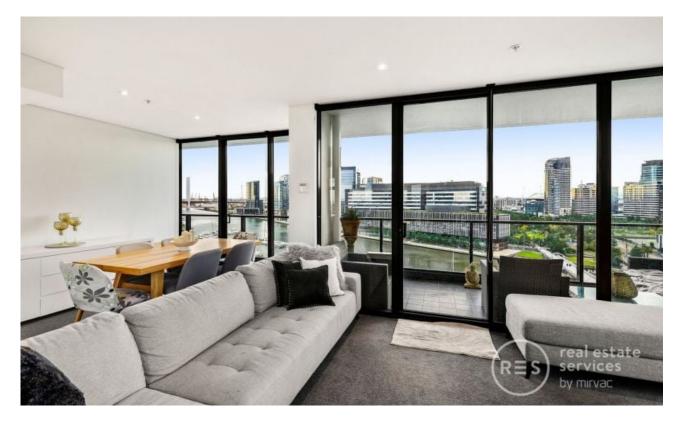

## Stunning corner apartment with views of CBD, Yarra River & Port Phillip Bay

In a location just moments from Melbourne's cosmopolitan CBD and a short stroll from restaurants, cafes and shopping at Southbank, harbour side living has never been more complete!

Residents will enjoy use of Mirvac's RekDek personal wellness facility comprising indoor pool, sauna, spa, steam room and gym.

Apartment features:

- ? Floor to ceiling windows with views over Melbourne's CBD and Yarra River & Port Phillip Bay
- ? Luxurious ensuite with large shower and spacious vanity
- ? Newly renovated kitchen with large island bench