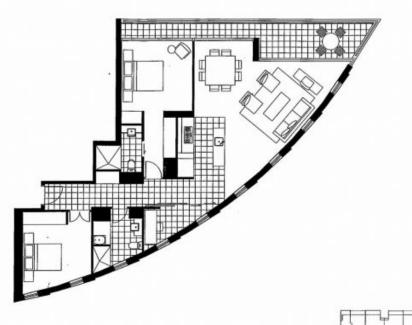

Tower 2 Apartment 01 Level 6 - 20

Living Dining

3.2 x 4.1 2.9 x 3.0

Bedroom 1 3.5 x 3.6 Plus Robe Bedroom 2 3.0 x 3.5 Plus Robe Study 1.2 x 2.0

Please note that this floor plan is a guide only. The information contained herein is not guaranteed. Dimensions are approximate. Prospect purchasers must rely on their own enquiries.

9645 1199 62 River Esplanade Victoria 3008 www.lucasre.com.au

Plans shown are only indicative of layout. Dimensions are approximate.

DOCKLANDS, VIC 1401/60 Lorimer Street