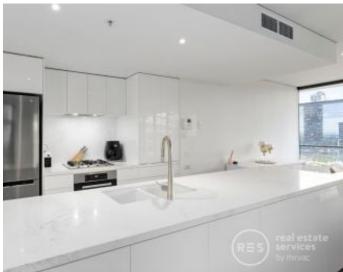

Residents will enjoy use of Mirvac's RekDek personal wellness facility comprising indoor pool, sauna, spa, steam room and gym.

Apartment features:

- ? Floor to ceiling windows with views over Melbourne's CBD and Yarra River & Port Phillip Bay
- ? Luxurious ensuite with large shower and spacious vanity
- ? Newly renovated kitchen with large island bench