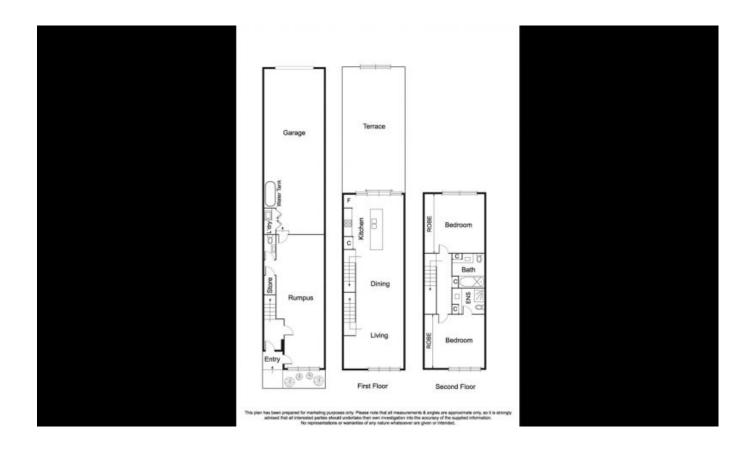

## Working from home? This exclusive townhouse is the ultimate home office!

Now more relevant than ever, this stunning home allows you to live, entertain and work from your home! Consolidate your home and office rent into one efficient package with this triple story townhouse located in Yarra's Edge, one of Melbourne's most exclusive waterfront neighbourhoods. Only metres from the Yarra River it will surely impress, with near new fittings and fixtures, flooring and painting throughout.

Enter at street level and walk through into an expansive open plan space with its own powder room. This could be used and customised for so many purposes, either a HOME OFFICE with street frontage, a huge 3rd bedroom / teenager retreat, or a home theatre / entertainment room, the possibilities are endless. Adjoining this space is the tandem remote controlled lock up garage and European laundry.

Plans shown are only indicative of layout. Dimensions are approximate.