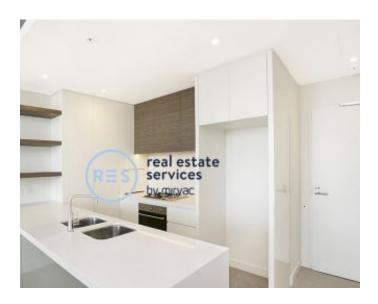

#### Spacious 1-Bedroom Apartment with Study in Zetland

This Level 2, 68sqm 1-Bedroom Apartment features;

- Large bedroom with floor to ceiling built-in wardrobe
- Open plan living and dining area flowing onto balcony
- Separate study room with storage cupboard
- Modern kitchen with stone benchtop and SMEG appliances
- Spacious, west-facing balcony
- Sleek bathroom with plenty of storage
- Internal laundry with dryer included
- Secure basement storage cage included
- Ducted A/C, video intercom and NBN connectivity
- 300m to Woolworths, The Social Corner and Green Square Train Station.