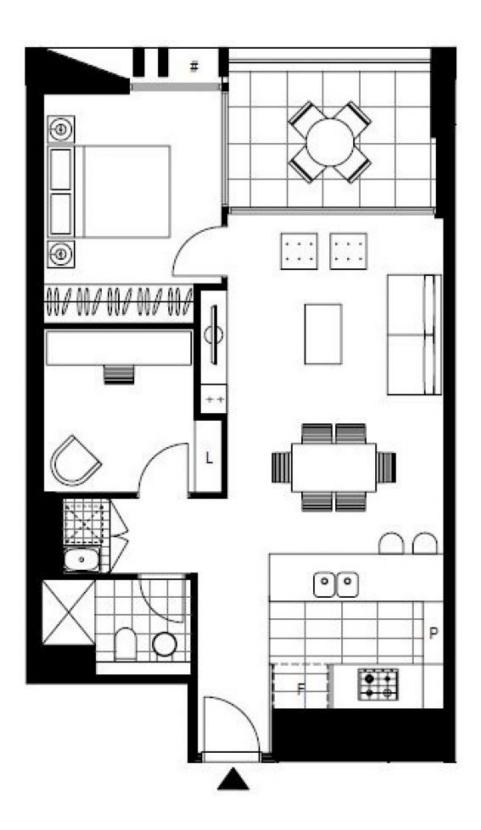

#### Spacious 1-Bedroom Apartment with Study in Zetland

This Level 2, 68sqm 1-Bedroom Apartment features;

- Large bedroom with floor to ceiling built-in wardrobe
- Open plan living and dining area flowing onto balcony
- Separate study room with storage cupboard
- Modern kitchen with stone benchtop and SMEG appliances
- Spacious, west-facing balcony
- Sleek bathroom with plenty of storage
- Internal laundry with dryer included
- Secure basement storage cage included
- Ducted A/C, video intercom and NBN connectivity
- 300m to Woolworths, The Social Corner and Green Square Train Station.

### Call 0497 555 519 for similar apartments!

Contact: Carmen Whiteley

02 8588 8888 0497 555 519

Type: Apartment
Date Available: 01/07/2020
Bond: \$2320

https://www.resbymirvac.com

LEVEL 3

Plans shown are only indicative of layout. Dimensions are approximate.