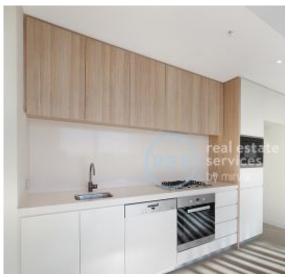

## Deposit taken- More apartments available- Call Harry 0401 545 440

This 62sqm, 2nd floor Apartment has to offer: Escape The Winter Cold With This Balcony

- Large bedroom with built-in wardrobe
- Stone kitchen with Miele appliances and island bench
- Ultramodern bathrooms with plenty of storage
- Internal laundry with washer and dryer included
- Secure basement storage cage and parking included
- Ducted A/C, video intercom and NBN connectivity
- 450m to buses, the light rail and the Tramsheds