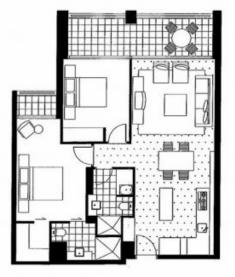

?

Functional stone kitchen impresses with an island bench and stainless steel Smeg appls

Please note that this floor plan is a guide only. The information contained herein is not guaranteed. Dimensions are approximate. Prospect purchasers must rely on their own enquiries.

Plans shown are only indicative of layout. Dimensions are approximate.

DOCKLANDS, VIC 1003/60 Lorimer Street

I.