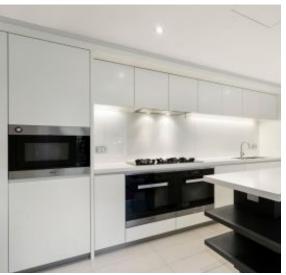

## Townhouse in Yarra's Edge

Located on the banks of the Yarra with access to Marina Yarra's Edge is this 3-bedroom, 2-bathroom and 2-carpark podium townhouse is part of Array. The townhouse boasts floor-to-ceiling windows and private terraces on the ground floor and first floor access from your car spaces, with unparalleled views of the river and city skyline. Spacious kitchen with stone bench tops, and plenty of storage space. The kitchen also features a matching built-in oven and microwave and gas cooktop. Dual living areas upstairs and down. Expansive mirrors feature in sleek bathrooms with clever storage solutions. Open-plan living gives all rooms waterfront views and plenty of natural light. Perfectly positioned with an elite waterfront address, Array offers easy access to the fantastic shopping and restaurants of South Wharf whilst Melbourne's CBD, Crown Casino, Etihad Stadium and Southern Cross station are just moments away.