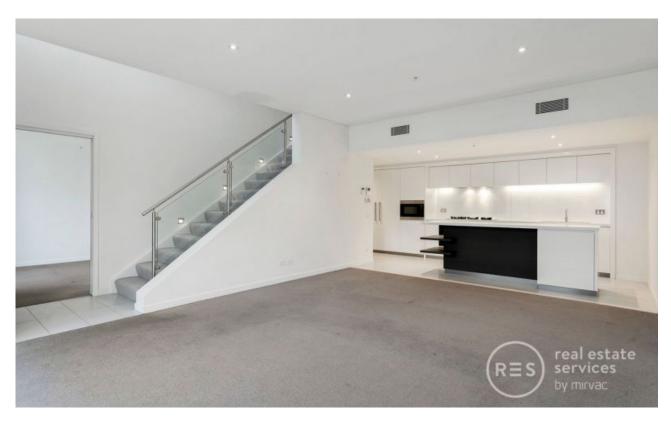

## Townhouse in Yarra's Edge

Located on the banks of the Yarra with access to Marina Yarra's Edge is this 3-bedroom, 2-bathroom and 2-carpark podium townhouse is part of Array. The townhouse boasts floor-to-ceiling windows and private terraces on the ground floor and first floor access from your car spaces, with unparalleled views of the river and city skyline. Spacious kitchen with stone bench tops, and plenty of storage space. The kitchen also features a matching built-in oven and microwave and gas cooktop. Dual living areas upstairs and down. Expansive mirrors feature in sleek bathrooms with clever storage solutions. Open-plan living gives all rooms waterfront views and plenty of natural light. Perfectly positioned with an elite waterfront address, Array offers easy access to the fantastic shopping and restaurants of South Wharf whilst Melbourne's CBD, Crown Casino, Etihad Stadium and Southern Cross station are just moments away.