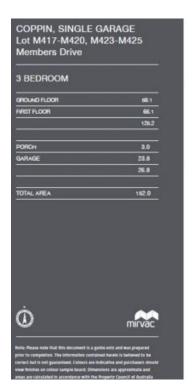

## Townhouse features:

- ? Bespoke design, quality construction and finishes
- ? 1 Car Garage with internal access
- ? Stainless steel Miele appliances including integrated dishwasher
- ? Wooden flooring throughout
- ? Large island bench and generous cupboard space
- ? Landscaped outdoor entertaining space

FRIST FLOOR

Plans shown are only indicative of layout. Dimensions are approximate.