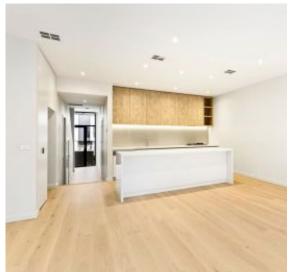

## Townhouse features:

- ? Bespoke design, quality construction and finishes
- ? 1 Car Garage with internal access
- ? Stainless steel Miele appliances including integrated dishwasher
- ? Wooden flooring throughout
- ? Large island bench and generous cupboard space
- ? Landscaped outdoor entertaining space