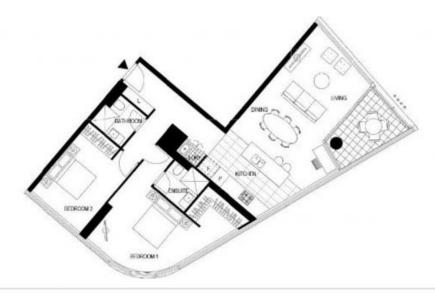

Boasting 102 sqm of living space, the apartment features: ? Open plan living and dining with Port Phillip Bay views ? Louvered balcony for year-long indoor/outdoor living

\$750 per week

Contact: Baden Lucas