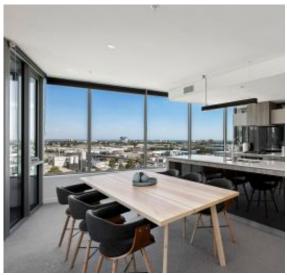

Next generation interiors feature stunning kitchen complemented by European appliances, including dishwasher, integrated Fridge/Freezer, microwave and designer bathrooms finessed with chic fittings and finishes.

Boasting 102 sqm of living space, the apartment features: ? Open plan living and dining with Port Phillip Bay views ? Louvered balcony for year-long indoor/outdoor living

\$750 per week

Contact: Baden Lucas