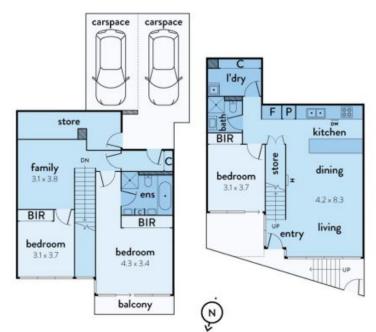

## 83 SOUTH WHARF DRIVE, DOCKLANDS

-

This floorplan is an artist's impression only, it contains information that we believe to be reliable however we cannot guarantee and accept no responsibility for the accuracy of information supplied. All dimensions are indicative and itsted in metres. Interested parties should take their own measurements or engage the services of a licensed surveyor.

Plans shown are only indicative of layout. Dimensions are approximate.

**DOCKLANDS, VIC** 83 South Wharf Drive