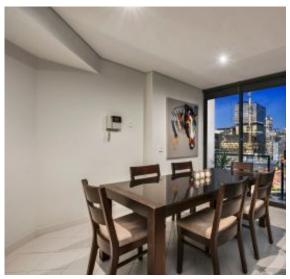

You won't believe the immense space offered by the vast lounge and dining zone until you actually walk through it. This large living area also incorporates a lush stone kitchen with island bench and stainless steel appliances, while the amazing balcony runs the entire length of the apartment and showcases the marvelous vistas day and night.

All bedrooms have balcony access and a share in the views including the prized master bed with an elegant ensuite, while the central bathroom is striking in its modern style. A Euro laundry, ducted heat/cool, video intercom, an oversized storage cage, 2 car spaces, and access to RekDek including gym, pool, spa, steam room and sauna are other features.