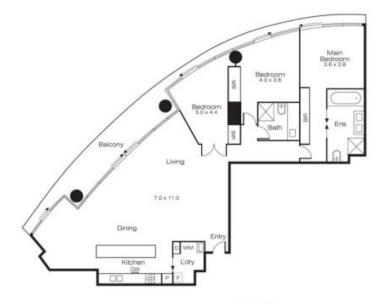

You won't believe the immense space offered by the vast lounge and dining zone until you actually walk through it. This large living area also incorporates a lush stone kitchen with island bench and stainless steel appliances, while the amazing balcony runs the entire length of the apartment and showcases the marvelous vistas day and night.

All bedrooms have balcony access and a share in the views including the prized master bed with an elegant ensuite, while the central bathroom is striking in its modern style. A Euro laundry, ducted heat/cool, video intercom, an oversized storage cage, 2 car spaces, and access to RekDek including gym, pool, spa, steam room and sauna are other features.

## 1802/50 LORIMER STREET, DOCKLANDS

This floorplan is an artist's impression only, it contains information that we believe to be reliable however we cannot guarantee and accept no responsibility for the accuracy of information supplied. All dimensions are indicative and listed in metres. Interested parties should take their own measurements or engage the services of a licensed surveyor.

Plans shown are only indicative of layout. Dimensions are approximate.