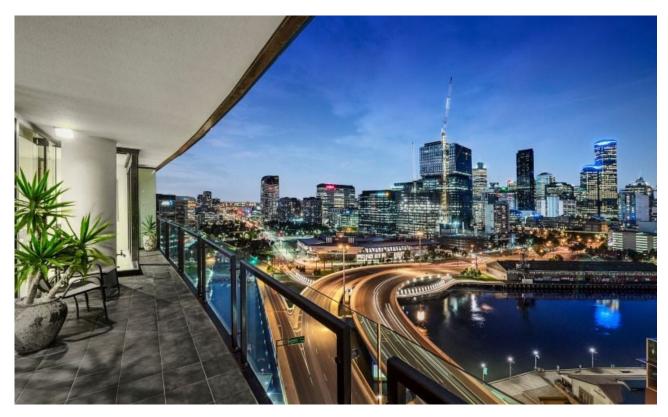

## Unforgettable Melbourne skyline views & immense space!

Delivering an exceptional combination of space, style and awe-inspiring views of the iconic Melbourne skyline, this breathtaking three bedroom, two bathroom Yarra's Edge oasis is an absolute triumph.

You won't believe the immense space offered by the vast lounge and dining zone until you actually walk through it. This large living area also incorporates a lush stone kitchen with island bench and stainless steel appliances, while the amazing balcony runs the entire length of the apartment and showcases the marvelous vistas day and night.

All bedrooms have balcony access and a share in the views including the prized master bed with an elegant ensuite, while the central bathroom is striking in its modern style. A Euro laundry, ducted heat/cool, video intercom, an oversized storage cage, 2 car spaces, and access to RekDek including gym, pool, spa, steam room and sauna are other features.