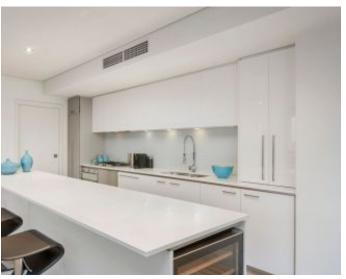

You won't believe the immense space offered by the vast lounge and dining zone until you actually walk through it. This large living area also incorporates a lush stone kitchen with island bench and stainless steel appliances, while the amazing balcony runs the entire length of the apartment and showcases the marvelous vistas day and night.