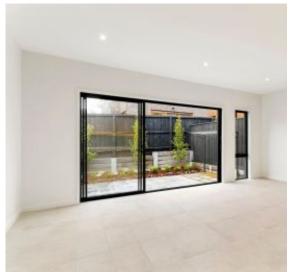

## Townhouse features:

- ? Bespoke design, quality construction and finishes
- ? 1 Car Garage with internal access
- ? Stainless steel Miele appliances including integrated dishwasher
- ? Large island bench and generous cupboard space
- ? Landscaped outdoor entertaining space
- ? Stylish tiled flooring