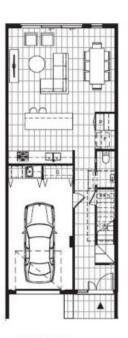

## Townhouse features:

- ? Bespoke design, quality construction and finishes
- ? 1 Car Garage with internal access
- ? Stainless steel Miele appliances including integrated dishwasher
- ? Large island bench and generous cupboard space
- ? Landscaped outdoor entertaining space
- ? Stylish tiled flooring

## \$650 per week

Contact: Baden Lucas

> 03 9645 1199 0418 888 751

Townhouse Date Available: 12/05/2020

09/06/2020 Leased Date: Bond: \$3900

https://www.resbymirvac.com

FRIST FLOOR

Plans shown are only indicative of layout. Dimensions are approximate.