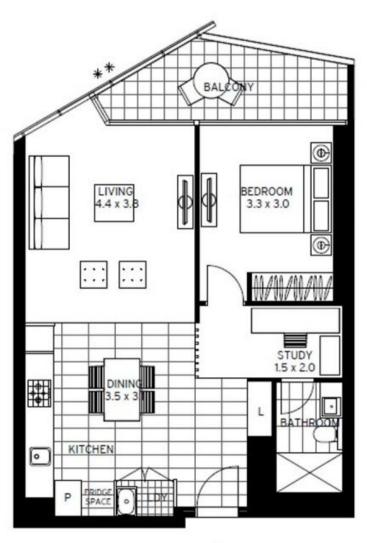

Plans shown are only indicative of layout. Dimensions are approximate.

DOCKLANDS, VIC 702/100 Lorimer Street