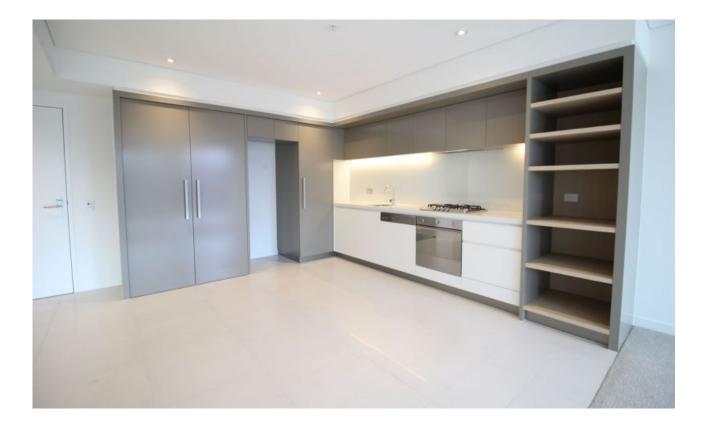

## An Array of stunning Docklands highlights awaits

Featuring an abundance of brilliant space, beautiful marina views to the north-east, and the convenience of being in the Yarra's Edge precinct, this one bedroom residence is an appealing opportunity in the ?Array' complex. An open plan and thoughtful design promises a spacious main lounge and meals hub, which flows out to the large undercover balcony where the scenic Yarra River and CBD views is there for you to enjoy 24/7. The kitchen is splashed with sleek stone and comes with stainless steel Miele appliances, while the sizeable bedroom has access to the balcony and a built-in robe. Other features include a study area, pristine bathroom, European laundry, ducted heating and cooling, secure intercom, secure car space, and access to RekDek which includes a gym, pool, spa, steam room, and sauna. Close to South Wharf Promenade restaurants, DFO shopping, Crown Entertainment Complex, and public transport just a short walk away.