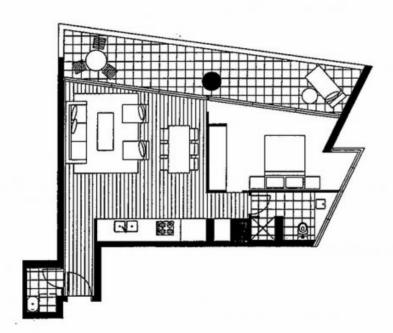

## Spectacular 1 bedroom apartment

Located high up on level 28 in Tower 1 the views are simply everlasting from the stunning backdrop of the CBD, Yarra River, Dandenong Ranges right across to St Kilda and Port Phillip Bay.

Featuring polished timber floors the open living/dining area is accompanied by a stylish modern kitchen adorned with stainless steel appliances and a host of quality fixtures and fittings. The spacious main bedroom has room for a desk and floor to ceiling windows throughout capturing an abundance of natural light.

With further features including ducted air-conditioning/heating, separate laundry, secure single car park, storage cage and resident access into the famous RekDek facility which includes access to the gym, heated indoor pool, spa, sauna, steam room and roof-top decking, this truly is the perfect home for the most discerning resident.