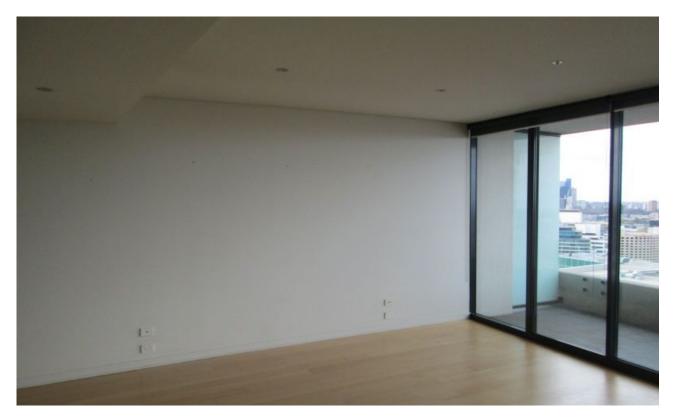

Featuring polished timber floors the open living/dining area is accompanied by a stylish modern kitchen adorned with stainless steel appliances and a host of quality fixtures and fittings. The spacious main bedroom has room for a desk and floor to ceiling windows throughout capturing an abundance of natural light.