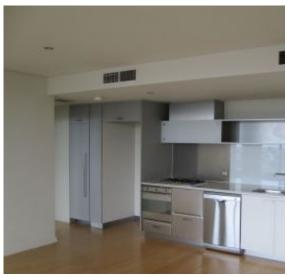

Featuring polished timber floors the open living/dining area is accompanied by a stylish modern kitchen adorned with stainless steel appliances and a host of quality fixtures and fittings. The spacious main bedroom has room for a desk and floor to ceiling windows throughout capturing an abundance of natural light.