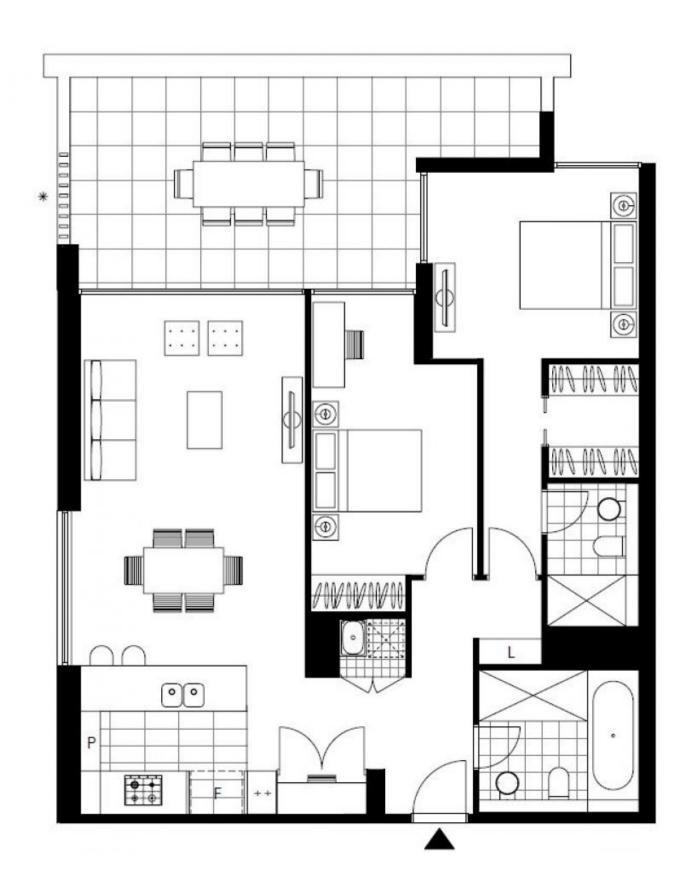

## Oversized 2-Bedroom Apartment with Parking in Heart of Green Square

This 120sqm, 4th floor Apartment features:

- Spacious bedrooms with generous built-in wardrobes
- Open-plan living and dining area, leading to the balcony
- Contemporary kitchen with stone benchtops and Smeg appliances
- Sleek bathrooms with plenty of vanity storage, bath in main
- Generous North-East facing balcony, great for entertaining
- Internal laundry with dryer included
- Study nook at entry, perfect for a home office
- Secure car space and storage cage included
- Ducted A/C, video intercom and NBN connectivity
- 300m to Woolworths, The Social Corner and Green Square Train Station (10mins to the City)

## \$780 per week

Contact: Carmen Whiteley

02 8588 8888 0497 555 519

Type: Apartment
Date Available: 19/05/2020
Bond: \$3120

https://www.resbymirvac.com

Plans shown are only indicative of layout. Dimensions are approximate.