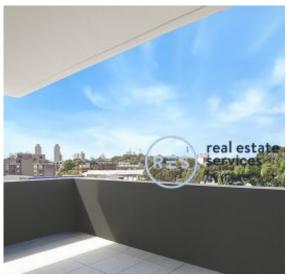

## Oversized 2-Bedroom Apartment with Parking in Heart of Green Square

This 120sqm, 4th floor Apartment features:

- Spacious bedrooms with generous built-in wardrobes
- Open-plan living and dining area, leading to the balcony
- Contemporary kitchen with stone benchtops and Smeg appliances
- Sleek bathrooms with plenty of vanity storage, bath in main
- Generous North-East facing balcony, great for entertaining
- Internal laundry with dryer included
- Study nook at entry, perfect for a home office
- Secure car space and storage cage included
- Ducted A/C, video intercom and NBN connectivity
- 300m to Woolworths, The Social Corner and Green Square Train Station (10mins to the City)