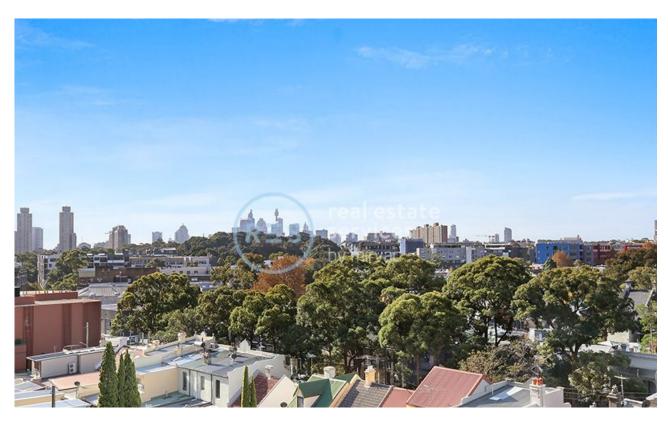

## Oversized 2-Bedroom Apartment with Parking in Heart of Green Square

This 120sqm, 4th floor Apartment features:

- Spacious bedrooms with generous built-in wardrobes
- Open-plan living and dining area, leading to the balcony
- Contemporary kitchen with stone benchtops and Smeg appliances
- Sleek bathrooms with plenty of vanity storage, bath in main
- Generous North-East facing balcony, great for entertaining
- Internal laundry with dryer included
- Study nook at entry, perfect for a home office
- Secure car space and storage cage included
- Ducted A/C, video intercom and NBN connectivity
- 300m to Woolworths, The Social Corner and Green Square Train Station (10mins to the City)