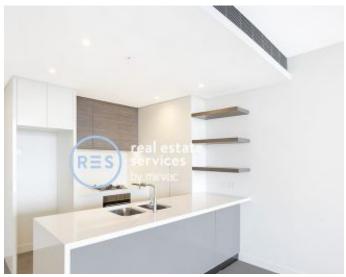

## Oversized 2-Bedroom Apartment with Parking in Heart of Green Square

This 120sqm, 4th floor Apartment features:

- Spacious bedrooms with generous built-in wardrobes
- Open-plan living and dining area, leading to the balcony
- Contemporary kitchen with stone benchtops and Smeg appliances
- Sleek bathrooms with plenty of vanity storage, bath in main
- Generous North-East facing balcony, great for entertaining
- Internal laundry with dryer included
- Study nook at entry, perfect for a home office
- Secure car space and storage cage included
- Ducted A/C, video intercom and NBN connectivity
- 300m to Woolworths, The Social Corner and Green Square Train Station (10mins to the City)