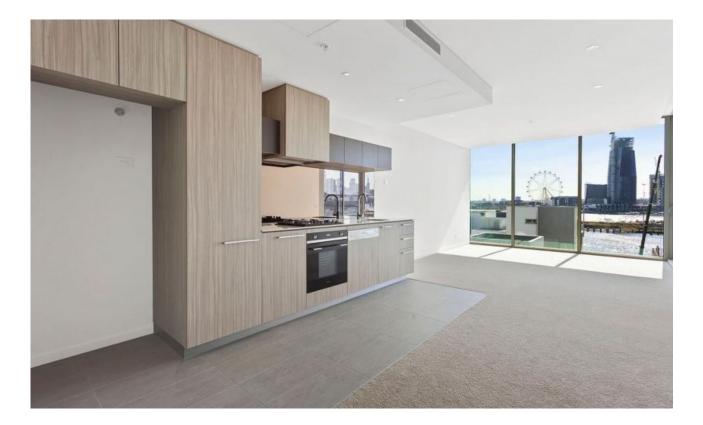

## Spacious one bedroom + study

Experience one of the largest and luxurious one bedroom plus study apartments on offer with an unsurpassed lifestyle! With space, light and views, this is your chance to be a part of the prestigious Yarra's Edge precinct

Next generation interiors feature stunning kitchens complemented by European appliances, including dishwasher, and designer bathrooms finessed with chic fittings and luxe matt and metallic finishes. Expansive glazing, and balconies create light-filled living environments and sweeping vistas of the city and the Yarra River.