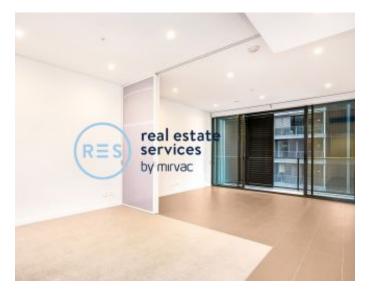

## Near New Studio Apartment in The Jackson

This 10th floor, 48sqm Apartment features:

- Galley kitchen with stone benchtop and Miele appliances
- Modern bathroom with plenty of storage
- Open-plan, tiled living and dining area
- Large balcony with privacy screens
- Internal laundry with dryer included
- Storage cage included
- Pet friendly, upon application
- Ducted A/C, video intercom and NBN connectivity
- Resident access to the pool, spa, sauna, steam room and outdoor terrace