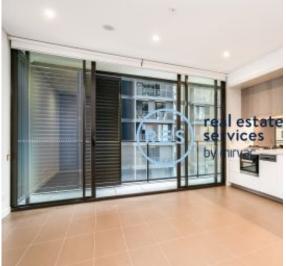

## Near New Studio Apartment in The Jackson

This 10th floor, 48sqm Apartment features:

- Galley kitchen with stone benchtop and Miele appliances
- Modern bathroom with plenty of storage
- Open-plan, tiled living and dining area
- Large balcony with privacy screens
- Internal laundry with dryer included
- Storage cage included
- Pet friendly, upon application
- Ducted A/C, video intercom and NBN connectivity
- Resident access to the pool, spa, sauna, steam room and outdoor terrace