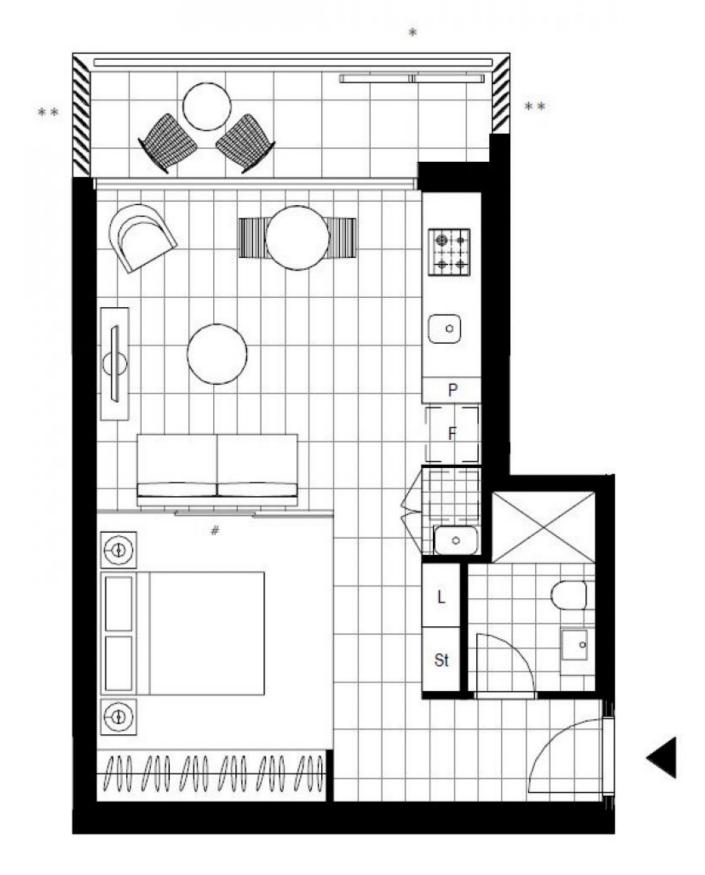

## Near New Studio Apartment in The Jackson

This 10th floor, 48sqm Apartment features:

- Galley kitchen with stone benchtop and Miele appliances
- Modern bathroom with plenty of storage
- Open-plan, tiled living and dining area
- Large balcony with privacy screens
- Internal laundry with dryer included
- Storage cage included
- Pet friendly, upon application
- Ducted A/C, video intercom and NBN connectivity
- Resident access to the pool, spa, sauna, steam room and outdoor terrace

## **DEPOSIT TAKEN**

 Contact:
 Christine Howison

 02
 8588
 8888

 0459
 222
 085

 Type:
 Studio
 Date Available:
 15/06/2020

 Bond:
 \$1880
 https://www.resbymirvac.com

Plans shown are only indicative of layout. Dimensions are approximate.