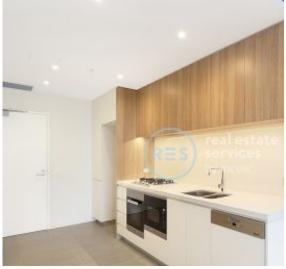

## Deposit Taken | More are available, call our team on: 02 8588 8888

This 91sqm, ground floor Apartment has to offer:

- Spacious bedrooms with generous built-in wardrobes
- Open-plan living and dining area, leading to the balcony
- Modern kitchen with stone benchtops and Miele appliances
- Ultramodern bathroom with plenty of storage
- Internal laundry with washer included
- Study area, perfect for a home office
- Secure car space and a storage cage included
- Ducted A/C, video intercom and NBN connectivity
- 220m to the Heritage-listed Tramsheds, light rail station and public transport