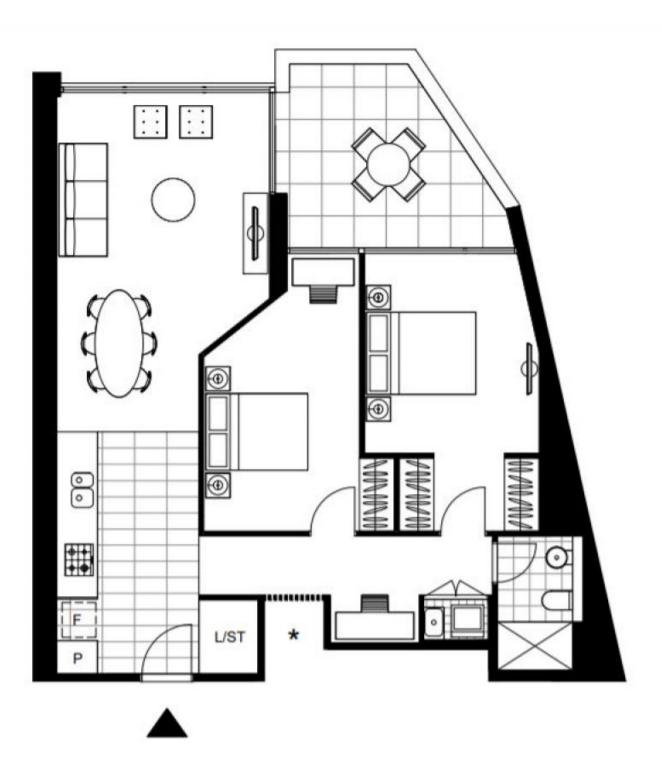

## Deposit Taken | More are available, call our team on: 02 8588 8888

This 91sqm, ground floor Apartment has to offer:

- Spacious bedrooms with generous built-in wardrobes
- Open-plan living and dining area, leading to the balcony
- Modern kitchen with stone benchtops and Miele appliances
- Ultramodern bathroom with plenty of storage
- Internal laundry with washer included
- Study area, perfect for a home office
- Secure car space and a storage cage included
- Ducted A/C, video intercom and NBN connectivity
- 220m to the Heritage-listed Tramsheds, light rail station and public transport

## **Deposit Taken | More Available**

Contact: Naz Sabzpouri

02 8588 8888 0401 545 440

Type: Apartment Date Available: 06/05/2020

Bond: \$2400 https://www.resbymirvac.com

Plans shown are only indicative of layout. Dimensions are approximate.