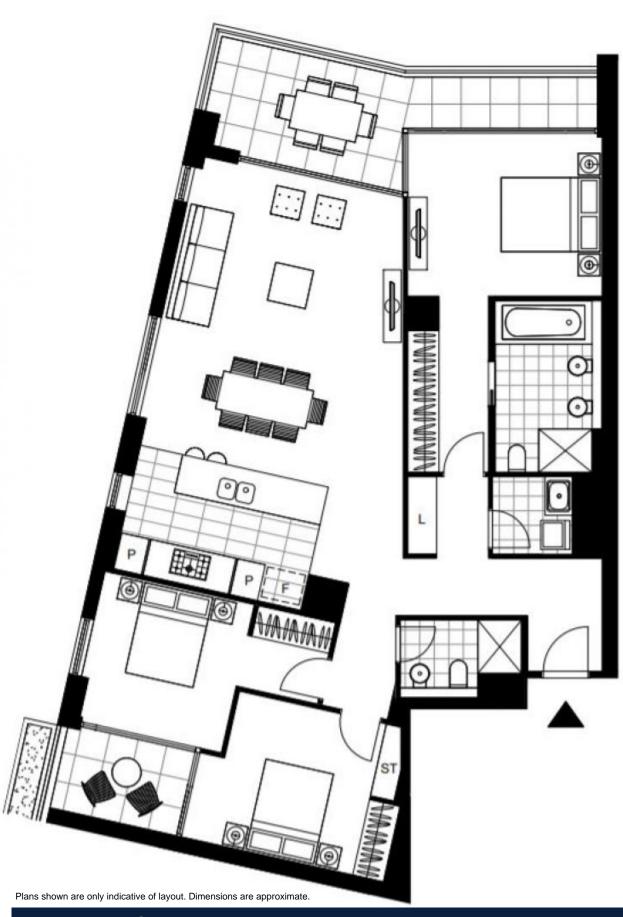

## Deposit Taken | More are available, call our team on: 02 8588 8888

This 137sqm, 5th floor Apartment features: 300m to Mirvac's Tramsheds | North Facing

- Large bedrooms with floor to ceiling built-in wardrobes
- Open-plan living and dining area flowing onto balcony
- Modern kitchen with stone benchtops and Miele appliances
- Sleek bathrooms with plenty of storage, bath in ensuite
- North-facing balcony overlooking the Tramsheds
- Internal laundry with washing machine and dryer included
- 2 secure car spaces and storage cage included
- Ducted A/C, video intercom and NBN connectivity
- 300m to the Tramsheds, light rail station and public transport