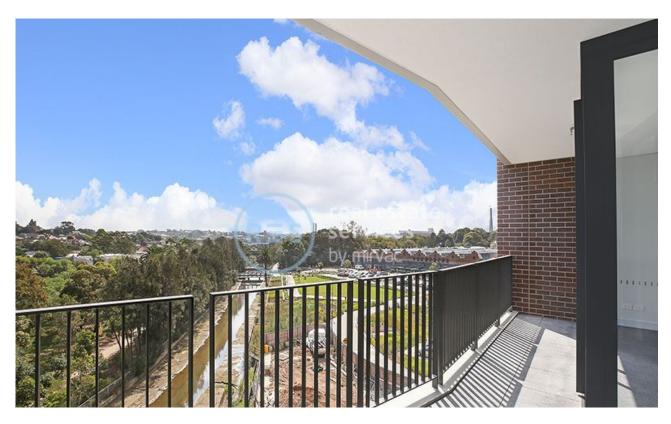

## Deposit Taken | More are available, call our team on: 02 8588 8888

This 137sqm, 5th floor Apartment features: 300m to Mirvac's Tramsheds | North Facing

- Large bedrooms with floor to ceiling built-in wardrobes
- Open-plan living and dining area flowing onto balcony
- Modern kitchen with stone benchtops and Miele appliances
- Sleek bathrooms with plenty of storage, bath in ensuite
- North-facing balcony overlooking the Tramsheds
- Internal laundry with washing machine and dryer included
- 2 secure car spaces and storage cage included
- Ducted A/C, video intercom and NBN connectivity
- 300m to the Tramsheds, light rail station and public transport