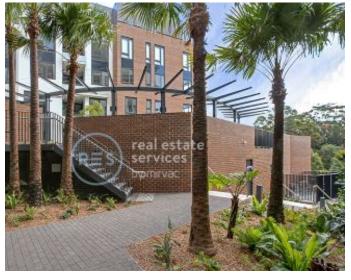

## Deposit Taken | More are available, call our team on: 02 8588 8888

This 137sqm, 5th floor Apartment features: 300m to Mirvac's Tramsheds | North Facing

- Large bedrooms with floor to ceiling built-in wardrobes
- Open-plan living and dining area flowing onto balcony
- Modern kitchen with stone benchtops and Miele appliances
- Sleek bathrooms with plenty of storage, bath in ensuite
- North-facing balcony overlooking the Tramsheds
- Internal laundry with washing machine and dryer included
- 2 secure car spaces and storage cage included
- Ducted A/C, video intercom and NBN connectivity
- 300m to the Tramsheds, light rail station and public transport