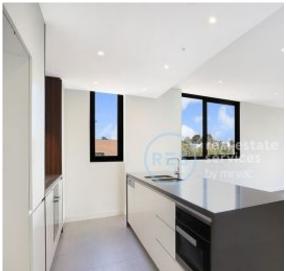

## Deposit Taken | More are available, call our team on: 02 8588 8888

This 137sqm, 5th floor Apartment features: 300m to Mirvac's Tramsheds | North Facing

- Large bedrooms with floor to ceiling built-in wardrobes
- Open-plan living and dining area flowing onto balcony
- Modern kitchen with stone benchtops and Miele appliances
- Sleek bathrooms with plenty of storage, bath in ensuite
- North-facing balcony overlooking the Tramsheds
- Internal laundry with washing machine and dryer included
- 2 secure car spaces and storage cage included
- Ducted A/C, video intercom and NBN connectivity
- 300m to the Tramsheds, light rail station and public transport