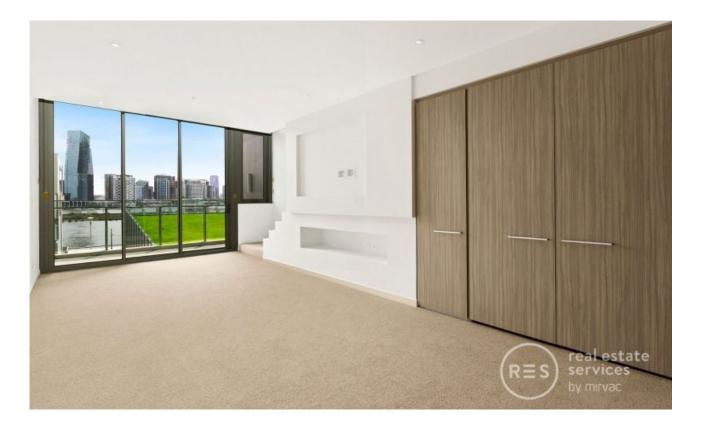

## Loft style apartment

Forge is one of Mirvac's luxury waterfront address located along the prestigious Yarra's Edge precinct. The loft design is modern and well-appointed. The bedroom and bathroom are located on the 1st level with the open plan living/dining, kitchen, laundry and balcony located on the 2nd level. Expansive glazing

creates light-filled living environments on both upper and lower levels. The modern interiors feature gourmet kitchens complemented by European appliances and designer bathrooms finessed with chic fittings and luxe matt and metallic finishes.