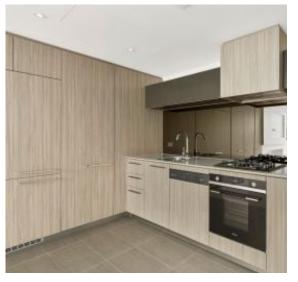

creates light-filled living environments on both upper and lower levels. The modern interiors feature gourmet kitchens complemented by European appliances and designer bathrooms finessed with chic fittings and luxe matt and metallic finishes.