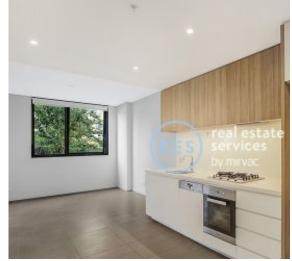

## Deposit Taken | More are available, call our team on: 02 Deposit Taken | More are available: 02 8588 8888

This 77sqm, 5th floor Apartment features:

- Oversized One Bedroom + Enclosed Study Available Now
- Large bedroom with floor to ceiling built-in wardrobe
- Enclosed study, perfect for home office or nursery
- Tiled, open-plan living and dining area
- Modern kitchen with stone benchtop and Miele appliances
- Sleek bathroom with plenty of storage
- Generous balcony overlooking the internal gardens
- Internal laundry with washing machine included
- Storage cage included
- Ducted Air conditioning, video intercom and NBN connectivity
- 350m to the Tramsheds, light rail station and public transport