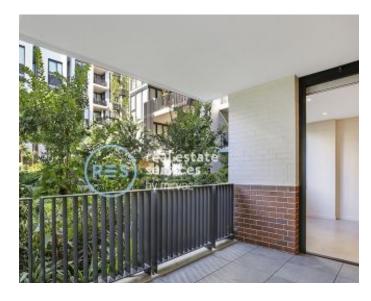

## Deposit Taken | More are available, call our team on: 02 Deposit Taken | More are available: 02 8588 8888

This 77sqm, 5th floor Apartment features:

- Oversized One Bedroom + Enclosed Study Available Now
- Large bedroom with floor to ceiling built-in wardrobe
- Enclosed study, perfect for home office or nursery
- Tiled, open-plan living and dining area
- Modern kitchen with stone benchtop and Miele appliances
- Sleek bathroom with plenty of storage
- Generous balcony overlooking the internal gardens
- Internal laundry with washing machine included
- Storage cage included
- Ducted Air conditioning, video intercom and NBN connectivity
- 350m to the Tramsheds, light rail station and public transport