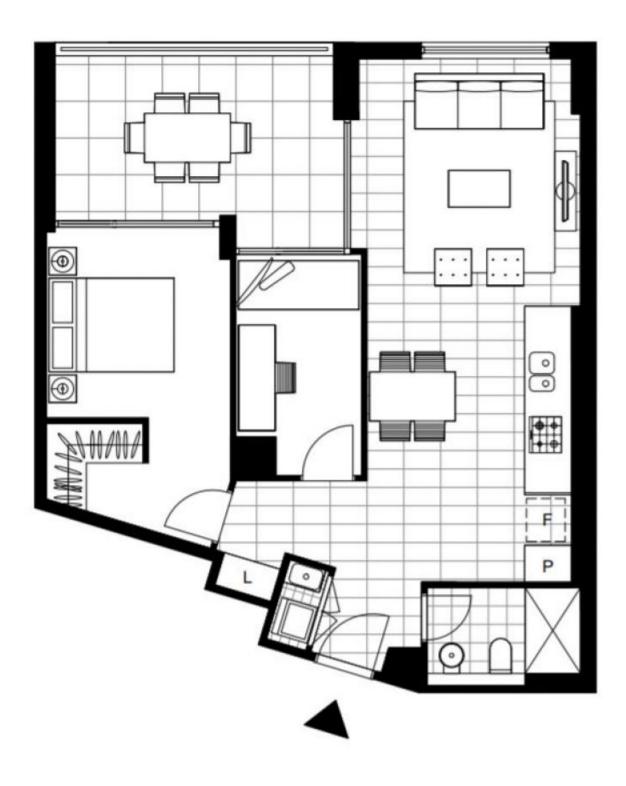

## Deposit Taken | More are available, call our team on: 02 Deposit Taken | More are available: 02 8588 8888

This 77sqm, 5th floor Apartment features:

- Oversized One Bedroom + Enclosed Study Available Now
- Large bedroom with floor to ceiling built-in wardrobe
- Enclosed study, perfect for home office or nursery
- Tiled, open-plan living and dining area
- Modern kitchen with stone benchtop and Miele appliances
- Sleek bathroom with plenty of storage
- Generous balcony overlooking the internal gardens
- Internal laundry with washing machine included
- Storage cage included
- Ducted Air conditioning, video intercom and NBN connectivity
- 350m to the Tramsheds, light rail station and public transport

Plans shown are only indicative of layout. Dimensions are approximate.