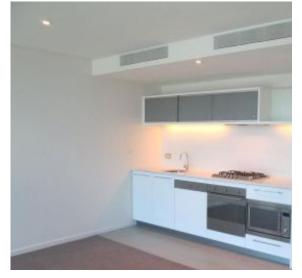

## North facing light filled apartment

This well-appointed one bedroom apartment is certainly one not to miss! Situated in exclusive Yarra's Edge make the most of a naturally lit north facing spaces from the banks of the Yarra River. Overlooking Point Park to Melbourne's CBD skyline, this apartment features generous main bedroom with floor to ceiling windows and built in robes, large bathroom, European style separate laundry. The open plan living area incorporates both dining and casual living, media nook and adjoining is a modern gourmet kitchen offering stone bench top, stainless steel appliances and ample cupboard space. Complete with one secure car space, central heating/cooling, communal BBQ/garden area, exclusive resident use of Yarra Point's gymnasium in addition to the famed RekDek personal wellness facility. In a location just moments from Melbourne's cosmopolitan CBD and a short stroll from restaurants, cafes and shopping at Southbank, harbour side living has never been more complete.