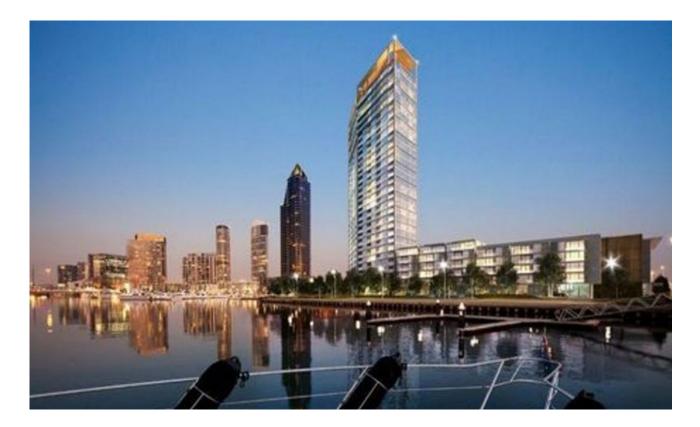

## **DOCKLANDS, VIC** 410/13 Point Park Crescent

## North facing light filled apartment

This well-appointed one bedroom apartment is certainly one not to miss! Situated in exclusive Yarra's Edge make the most of a naturally lit north facing spaces from the banks of the Yarra River. Overlooking Point Park to Melbourne's CBD skyline, this apartment features generous main bedroom with floor to ceiling windows and built in robes, large bathroom, European style separate laundry. The open plan living area incorporates both dining and casual living, media nook and adjoining is a modern gourmet kitchen offering stone bench top, stainless steel appliances and ample cupboard space. Complete with one secure car space, central heating/cooling, communal BBQ/garden area, exclusive resident use of Yarra Point's gymnasium in addition to the famed RekDek personal wellness facility. In a location just moments from Melbourne's cosmopolitan CBD and a short stroll from restaurants, cafes and shopping at Southbank, harbour side living has never been more complete.