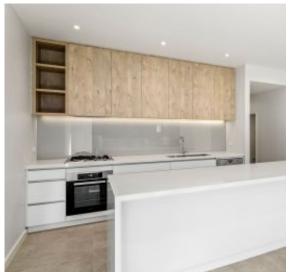

## Townhouse features:

- ? Bespoke design, quality construction and finishes
- ? 1 Car Garage with internal access
- ? Stainless steel Miele appliances including integrated dishwasher
- ? Large island bench and generous cupboard space
- ? Landscaped outdoor entertaining space
- ? Stylish tiled flooring