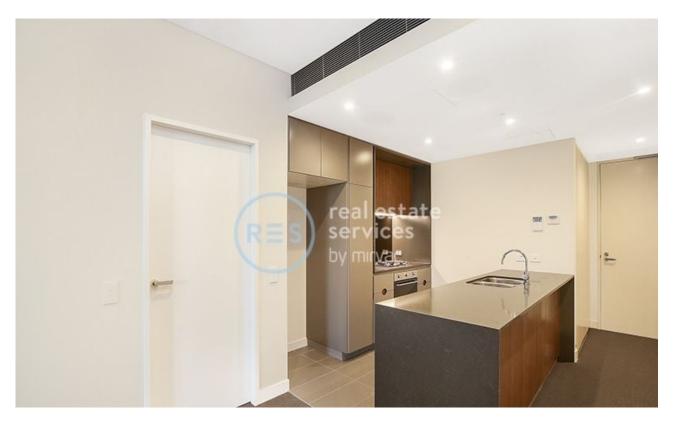

## Sleek modern living near Green Square shops, rail and eateries

Offering a city-fringe lifestyle that promotes an active social life, this apartment boasts open plan indoor/outdoor entertaining in a vibrant locale. It's light-filled and modern with quality finishes. Amenities such as bus and rail transport, Woolworths and Green Square Library are at your door while many lively cafes and restaurants are within a brief stroll.

• Roomy living/dining space flows to alfresco entertaining • Stone kitchen, gas stainless steel Miele cooking appliances • Generous bedrooms with built-in robes, fully tiled bathroom • Internal laundry, ducted air conditioning, security entrance • Elevated fourth floor position with lift access, storage cage • Superbly presented, ready to move straight into or rent out