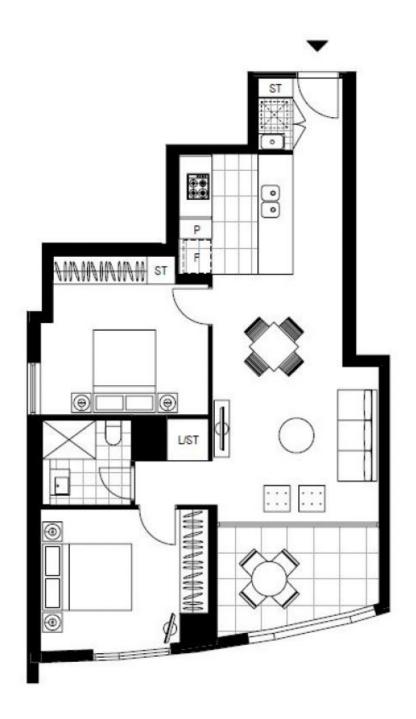

ed and modern with quality finishes. Amenities such as bus and rail transport, Woolworths and Green Square Library are at your door while many lively cafes and restaurants are within a brief stroll.

• Roomy living/dining space flows to alfresco entertaining • Stone kitchen, gas stainless steel Miele cooking appliances • Generous bedrooms with built-in robes, fully tiled bathroom • Internal laundry, ducted air conditioning, security entrance • Elevated fourth floor position with lift access, storage cage • Superbly presented, ready to move straight into or rent out



 Price Guide
 \$800,000

 Council Rates:
 \$1,116/year (approx)

 Strata Rates:
 \$4,160/year (approx)

 Contact:
 Matthew Matthews

 02 8588 8888
 0418 266 590

Type:ApartmentSold Date:21/05/2021https://www.resbymirvac.com



LEVEL 5

Plans shown are only indicative of layout. Dimensions are approximate.