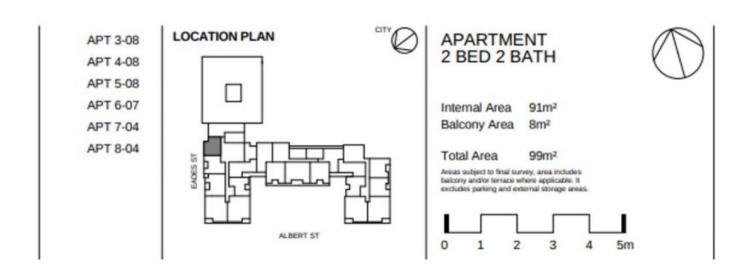

LEVEL 3, 4, 5, 6, 7, 8

Plans shown are only indicative of layout. Dimensions are approximate.