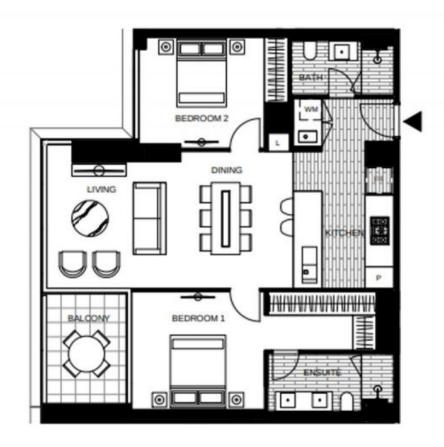

LEVEL 3, 4, 5, 6, 7, 8

Plans shown are only indicative of layout. Dimensions are approximate.