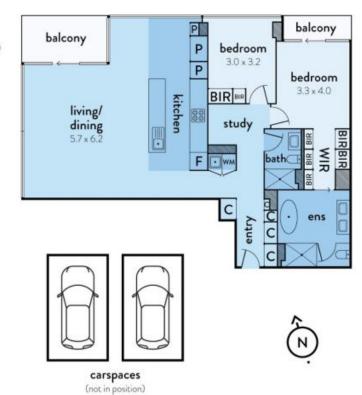

## 1203/296 VICTORIA PARADE, EAST MELBOURNE

This floorplan is an artist's impression only, it contains information that we believe to be reliable however we cannot guarantee and accept no responsibility for the accuracy of information supplied. All dimensions are indicative and listed in metres, interested parties should take their own measurements or engage the services of a licensed surveyor.

Plans shown are only indicative of layout. Dimensions are approximate.