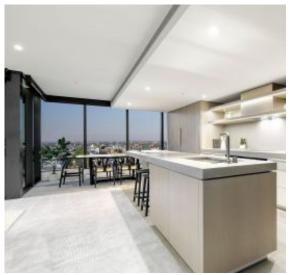

## Sophisticated and Stylish East Melbourne Living!

Imagine living opposite Fitzroy Gardens in Mirvac's ?The Eastbourne? apartment complex. Where elegance is timeless in this stunning two bedroom corner apartment, defined by bespoke luxury and style plus an amazing array of communal amenities. Highlighted by a sophisticated and spacious interior featuring a generous living area with prestige Miele appliances and integrated fridge/freezer, two balconies, two sparkling bathrooms and concealed laundry, plus two basement car spaces and storage cage.