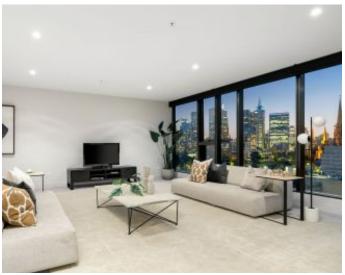

## Sophisticated and Stylish East Melbourne Living!

Imagine living opposite Fitzroy Gardens in Mirvac's ?The Eastbourne? apartment complex. Where elegance is timeless in this stunning two bedroom corner apartment, defined by bespoke luxury and style plus an amazing array of communal amenities. Highlighted by a sophisticated and spacious interior featuring a generous living area with prestige Miele appliances and integrated fridge/freezer, two balconies, two sparkling bathrooms and concealed laundry, plus two basement car spaces and storage cage.

- ? A stunning lifestyle on the fringe of the CBD
- ? Corner apartment with north and west views over Fitzroy Gardens, Melbourne City and Port Phillip Bay
- ? Generous living and dining area opens to one of two balconies