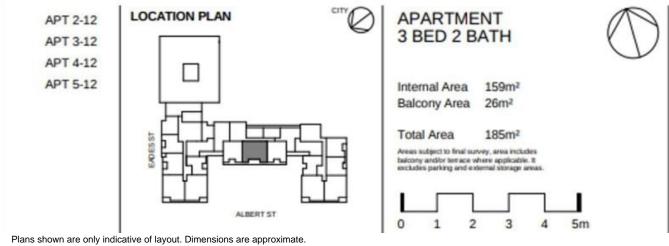

Be the first to occupy this stunning 3-bedroom, 2 bathrooms, separate laundry, and scullery. This apartment also provides you with exclusive access to the Master Club.

Eastbourne offers exemplary living with a refreshing approach to providing genuinely considered and spacious living. The fortunate residents are surrounded by lush Fitzroy Gardens, and the CBD is only a 5-minute tram ride away.

LEVEL 2, 3, 4, 5