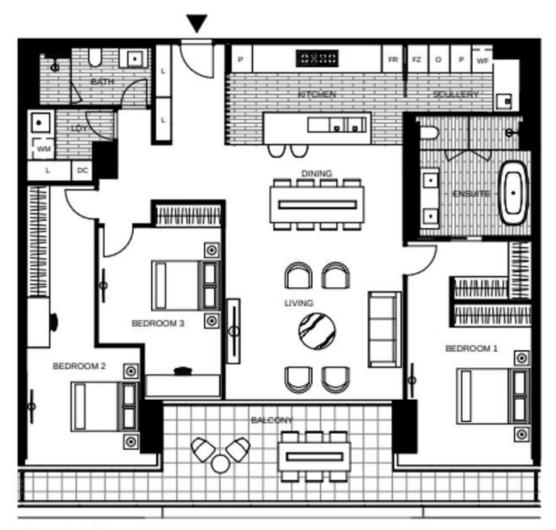

Be the first to occupy this stunning 3-bedroom, 2 bathrooms, separate laundry, and scullery. This apartment also provides you with exclusive access to the Master Club.

Eastbourne offers exemplary living with a refreshing approach to providing genuinely considered and spacious living. The fortunate residents are surrounded by lush Fitzroy Gardens, and the CBD is only a 5-minute tram ride away.