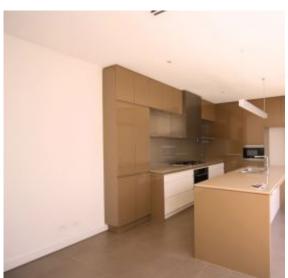

Downstairs boasts a stunning tiled entry opening into beautifully positioned lounge/dining area overlooking great sized low maintenance outdoor entertaining area, presented large kitchen and adjoining family/meals area featuring stone bench tops, an abundance of storage space, butler's pantry, built in stainless steel Miele burner gas cook top, oven, microwave oven and dishwasher, large central bathroom with shower and bath, fantastic laundry with ample storage space, double lockup garage with internal access, climate controlled heating and cooling, video intercom system, stunning bright colour scheme throughout. This