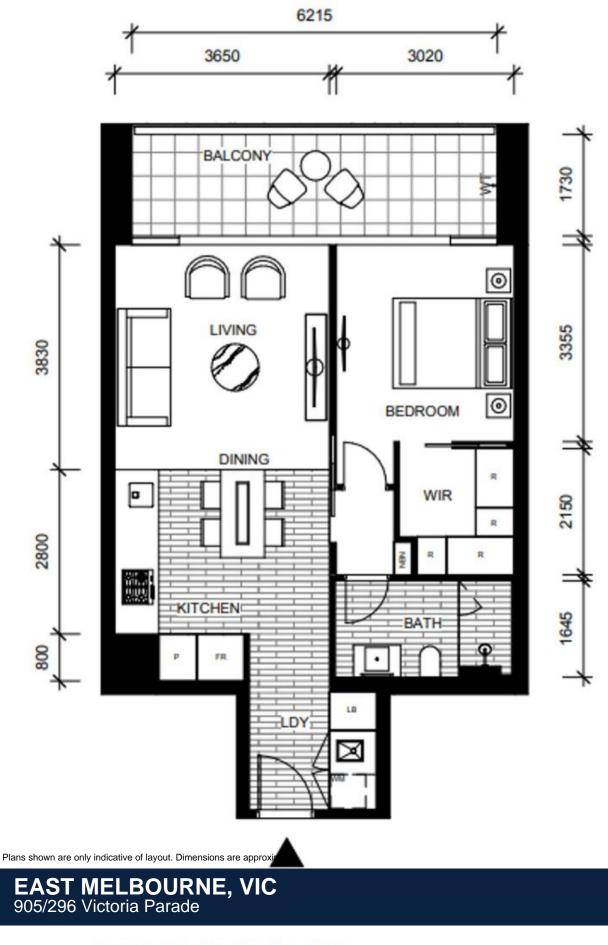

## EAST MELBOURNE, VIC 905/296 Victoria Parade

## \$500 per week for the first four months! The Eastbourne - 1 bedroom apartment

Rent is offered at \$500 per week for 4 months, and will revert to the original price of \$600 per week thereafter.

Superbly located in the sophisticated Eastbourne complex, Mirvac's Flagship development designed by Award-Winning Architects Bates & Smart. This chic one bedroom apartment delivers the very best in luxurious living. A sleek interior features a generous living area and kitchen with prestige Miele appliances and a sparkling bathroom and concealed laundry; plus one basement car space & storage locker.